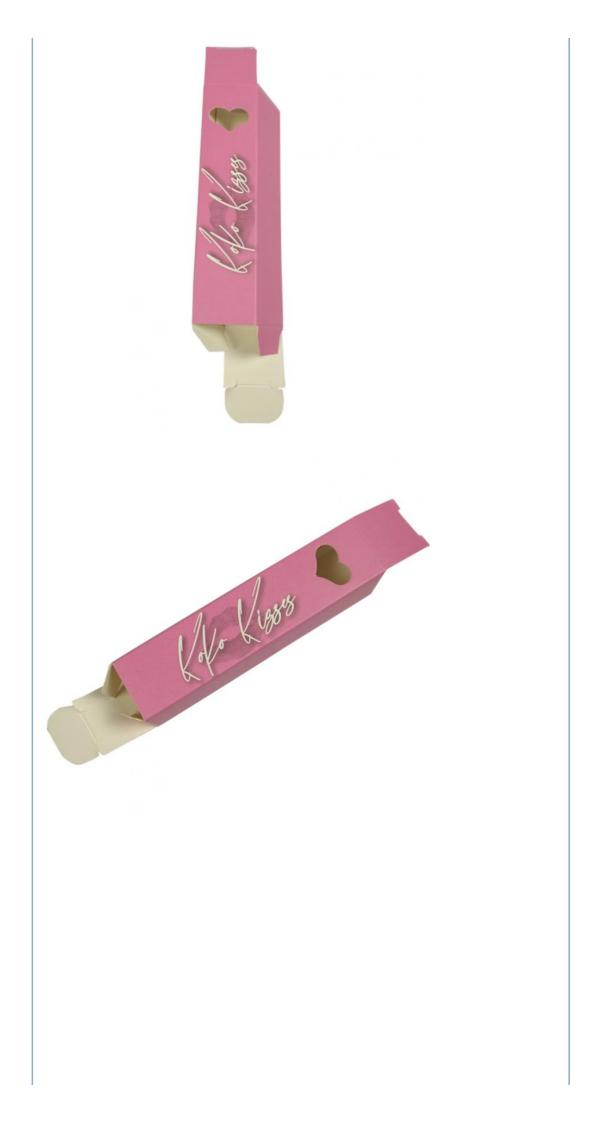

## Luxury Custom Printing Pink Fold Cosmetics Lip Gloss Packaging Lipstick Paper Box With Heart Shape

| Place of Origin:                            | China                                                                                                       |               |
|---------------------------------------------|-------------------------------------------------------------------------------------------------------------|---------------|
| Model Number:                               | 077600                                                                                                      |               |
| <ul> <li>Minimum Order Quantity:</li> </ul> | 500 pieces                                                                                                  |               |
| Price:                                      | \$0.38/pieces 500-2999 pieces                                                                               |               |
| <ul> <li>Packaging Details:</li> </ul>      | Carton                                                                                                      | 1/1/1/        |
| Supply Ability:                             | 90000000000000 Piece/Pieces per Month                                                                       | Kolo Kisses   |
|                                             |                                                                                                             |               |
| Product Specification                       |                                                                                                             |               |
| <ul> <li>Industrial Use:</li> </ul>         | Lip Gloss                                                                                                   | _             |
| <ul> <li>Paper Type:</li> </ul>             | Coated Paper                                                                                                |               |
| <ul> <li>Printing Handling:</li> </ul>      | Matt Lamination, Varnishing, Stamping,<br>Embossing, Glossy Lamination, UV Coating,<br>VANISHING, Gold Foil | <i>di</i> , , |
| Custom Order:                               | Accept                                                                                                      | E.            |
| • Feature:                                  | Recyclable                                                                                                  |               |
| • Box Type:                                 | Others                                                                                                      | m s           |
| Product Name:                               | Lip Gloss Set Box                                                                                           | le le         |
| • Size:                                     | Custom Size Accepted                                                                                        |               |
| • Usage:                                    | Package                                                                                                     |               |
| • Shape:                                    | Square                                                                                                      |               |
| Color:                                      | СМҮК                                                                                                        |               |
| • Item:                                     | Folded Cardboard Box                                                                                        |               |
| • Logo:                                     | Customer's Logo                                                                                             |               |
| Decise                                      |                                                                                                             |               |
| More Images                                 |                                                                                                             |               |
| April 1000 8                                | the figure                                                                                                  | NO.           |

## **Product Description**

Luxury Custom Printing Pink Fold Cosmetics Lip Gloss Packaging Lipstick Paper Box With Heart Shape

Product Description

for more products please visit us on fancypackagingboxes.com