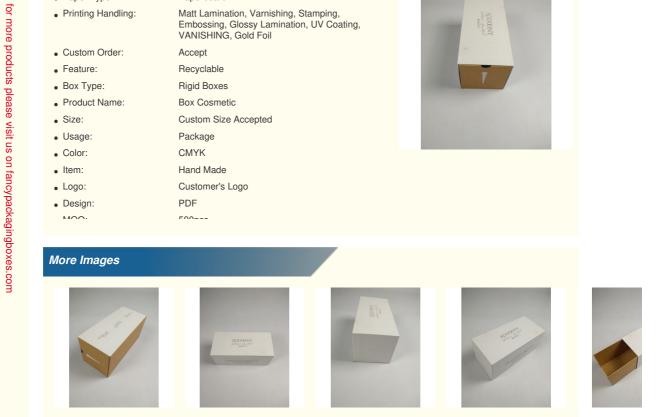

## Custom Cardboard Slide Drawer Cosmetic Packaging Paper Box

**Product Description** 

# Product Name Custom Cardboard Slide Drawer Cosmetic Packaging Paper Box

|               | · ····································                     |
|---------------|------------------------------------------------------------|
| Material      | Paperboard,cardboard,customize welcome                     |
| Color         | Full color of CMYK, Pantone colour                         |
| Logo          | Customized                                                 |
| MOQ           | 500PCS                                                     |
| Delivery Time | 15-25 days after confirmed the order, and based on the QTY |
| Sample Time   | About 5 Days                                               |
| Payment Term  | General take T/T.Other payments also can be discussed.     |
| Service       | OEM and ODM service                                        |