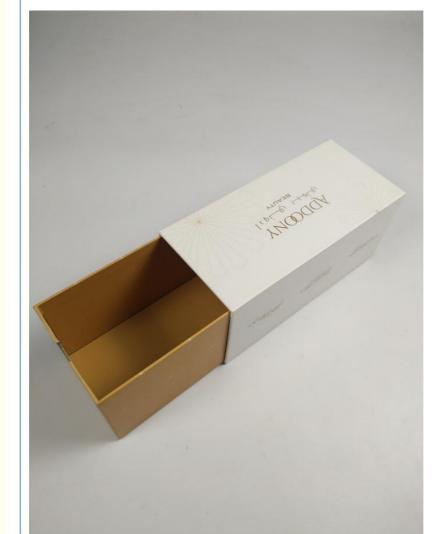

## Custom Cardboard Slide Drawer Cosmetic Packaging Paper Box

**Product Description** 

# Product Name Custom Cardboard Slide Drawer Cosmetic Packaging Paper Box

|               | · ····································                     |
|---------------|------------------------------------------------------------|
| Material      | Paperboard,cardboard,customize welcome                     |
| Color         | Full color of CMYK, Pantone colour                         |
| Logo          | Customized                                                 |
| MOQ           | 500PCS                                                     |
| Delivery Time | 15-25 days after confirmed the order, and based on the QTY |
| Sample Time   | About 5 Days                                               |
| Payment Term  | General take T/T.Other payments also can be discussed.     |
| Service       | OEM and ODM service                                        |