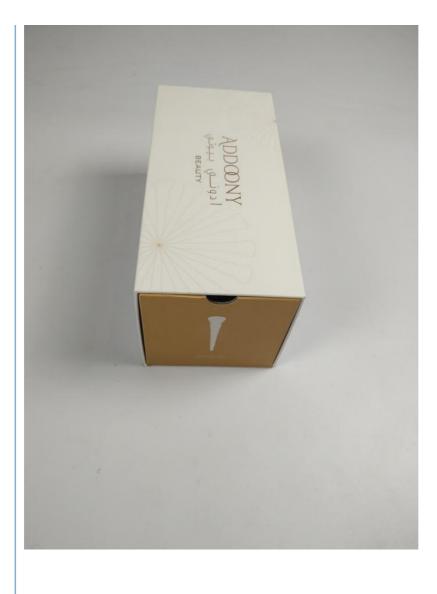

## Custom Cardboard Slide Drawer Cosmetic Packaging Paper Box

**Product Description** 

# Product Name Custom Cardboard Slide Drawer Cosmetic Packaging Paper Box

|               | · ····································                     |
|---------------|------------------------------------------------------------|
| Material      | Paperboard,cardboard,customize welcome                     |
| Color         | Full color of CMYK, Pantone colour                         |
| Logo          | Customized                                                 |
| MOQ           | 500PCS                                                     |
| Delivery Time | 15-25 days after confirmed the order, and based on the QTY |
| Sample Time   | About 5 Days                                               |
| Payment Term  | General take T/T.Other payments also can be discussed.     |
| Service       | OEM and ODM service                                        |