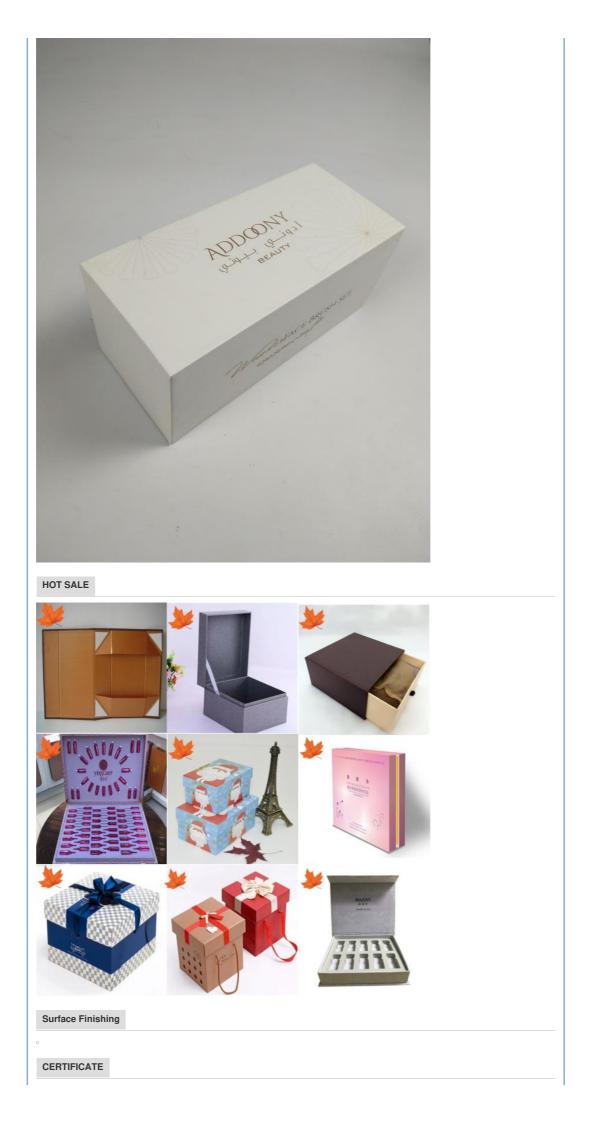

## Custom Cardboard Slide Drawer Cosmetic Packaging Paper Box

**Product Description** 

# Product Name Custom Cardboard Slide Drawer Cosmetic Packaging Paper Box

|               | · ····································                     |
|---------------|------------------------------------------------------------|
| Material      | Paperboard,cardboard,customize welcome                     |
| Color         | Full color of CMYK, Pantone colour                         |
| Logo          | Customized                                                 |
| MOQ           | 500PCS                                                     |
| Delivery Time | 15-25 days after confirmed the order, and based on the QTY |
| Sample Time   | About 5 Days                                               |
| Payment Term  | General take T/T.Other payments also can be discussed.     |
| Service       | OEM and ODM service                                        |