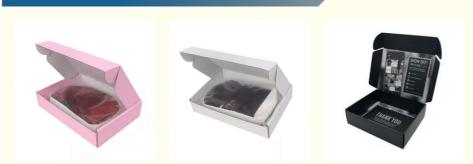

igin:
- Brand Name:
- Model Number:
- Minimum Order Quantity:
- Price:
- Packaging Details:

52645657 100 pieces 0.25 Carton large holographic shipping box shipping boxes custom logo for cosmetics shipping mailer box custom

Matt Lamination, Varnishing, Stamping, Embossing, Glossy Lamination, UV Coating

Custom Different Shape, Rectangle

Shipping Boxes Custom Logo For Cosmetics

Shoe Clothing Cosmetic Shipping Packaging

Guangdong, China

LLR

Shipping

Accept

Recyclable

**Rigid Boxes** 

Corrugated

CMYK

100pcs

**Cutomized Sizes** 

Customer's Logo

Corrugated Board



### **Product Specification**

- Industrial Use:
- Paper Type:
- Printing Handling:
- Custom Order:
- Feature:
- Shape:
- Box Type:
- Product Name:
- Material:
- Size:
- Usage:
- Color:
- Logo:
- MOQ:

## More Images



Our Product Introduction

# large holographic shipping box shipping boxes custom logo for cosmetics shipping mailer box custom

**Product Infomation** 

| Material      | Paperboard,cardboard,customize welcome                     |
|---------------|------------------------------------------------------------|
| Color         | Full color of CMYK,Pantone colour                          |
| Logo          | Customized                                                 |
| MOQ           | 100PCS                                                     |
| Delivery Time | 15-25 days after confirmed the order, and based on the QTY |
| Sample Time   | About 5 Days                                               |
| Payment Term  | General take T/T.Other payments also can be discussed.     |
| Service