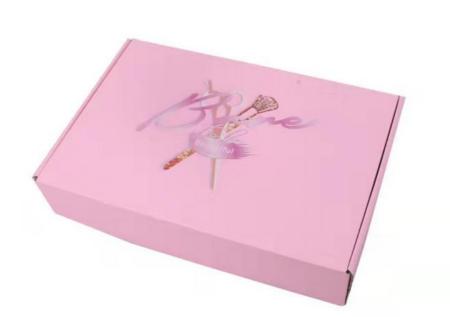

# Holographic Corrugated Cardboard Shipping Box for cosmetics

Matt Lamination, Varnishing, Stamping, Embossing, Glossy Lamination, UV Coating

Custom Different Shape, Rectangle

Shipping Boxes Custom Logo For Cosmetics

Shoe Clothing Cosmetic Shipping Packaging

Guangdong, China