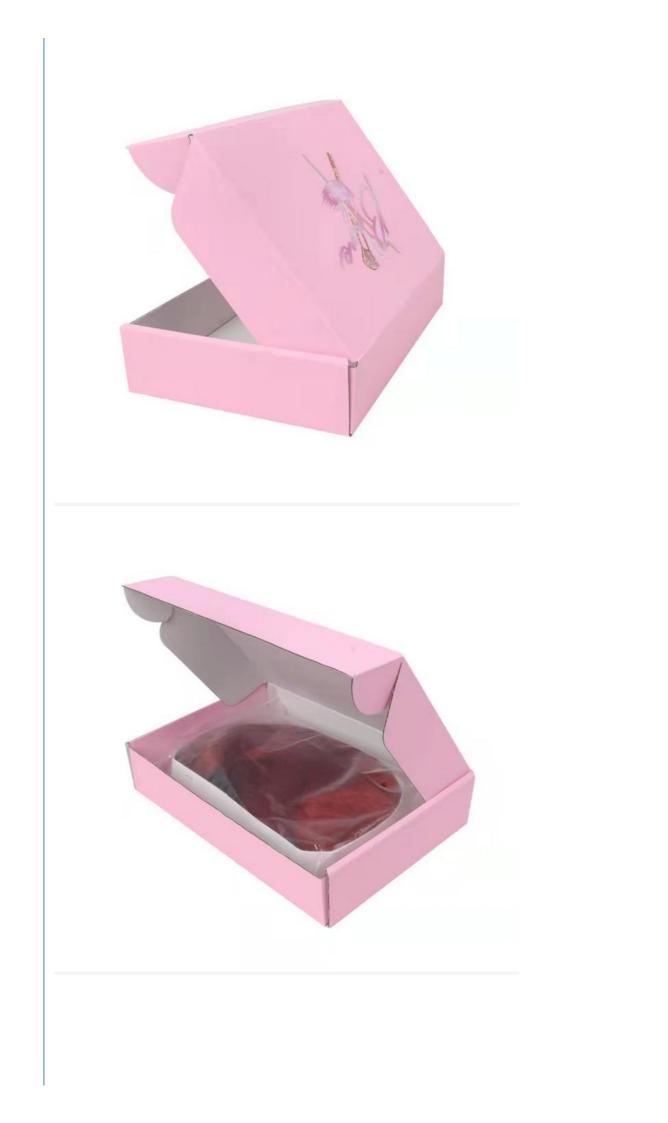

metics shipping mailer box custom

**Product Infomation** 

| Material      | Paperboard,cardboard,customize welcome                     |
|---------------|------------------------------------------------------------|
| Color         | Full color of CMYK,Pantone colour                          |
| Logo          | Customized                                                 |
| MOQ           | 100PCS                                                     |
| Delivery Time | 15-25 days after confirmed the order, and based on the QTY |
| Sample Time   | About 5 Days                                               |
| Payment Term  | General take T/T.Other payments also can be discussed.     |
| Service       | OEM and ODM service                                        |

#### Product Description





| Related Products                                                                                                                                                                                                                                                                                                                 |
|----------------------------------------------------------------------------------------------------------------------------------------------------------------------------------------------------------------------------------------------------------------------------------------------------------------------------------|
|