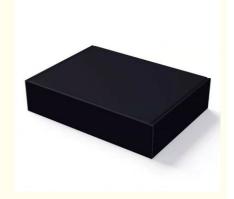

# LLR Corrugated Cardboard Shipping Box Rigid Watch Packaging Box

• Shape: Custom Different Shape, Rectangle

Box Type: Rigid Boxes

• Product Name: Black Shipping Boxes

Material: CorrugatedSize: Cutomized Sizes

Usage: Shoe Clothing Cosmetic Shipping Packaging

• Color: CMYK