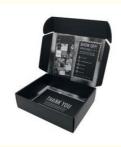

# LLR Corrugated Cardboard Shipping Box Rigid Watch Packaging Box

#### **Basic Information**

• Place of Origin: Guangdong, China

Brand Name: LLR
Model Number: 52645612
Minimum Order Quantity: 100 pieces
Price: 0.25
Packaging Details: Carton

ready to ship travel pill box black shipping

boxes watch shipping box

# ready to ship travel pill box black shipping boxes watch shipping box