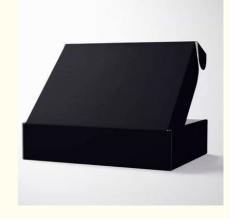

# LLR Corrugated Cardboard Shipping Box Rigid Watch Packaging Box

• Shape: Custom Different Shape, Rectangle

Box Type: Rigid Boxes

• Product Name: Black Shipping Boxes

Material: CorrugatedSize: Cutomized Sizes

Usage: Shoe Clothing Cosmetic Shipping Packaging

• Color: CMYK