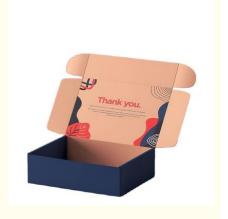

# Custom Corrugated Cardboard Shipping Box heavy duty for clothes

#### **Product Specification**

Industrial Use: Shoes & Clothing

• Use: Clothing, Children's Clothing

• Paper Type: Paperboard

• Printing Handling: Embossing, Glossy Lamination, Matt

Lamination, Stamping, UV Coating,

Varnishing

Custom Order: AcceptFeature: Recyclable

Shape: Custom Different Shape

Box Type: Rigid Boxes

Material: Corrugated

• Product Name: Shipping Box For Clothes

• Usage: Clothes

Color: Customized ColorSize: Customized Size