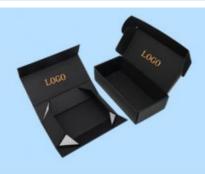

# Custom Corrugated Gift Fold Box OEM Factory Eco Friendly Shipping Paper Mailer Box Packaging With Logo

• Box Type: Folders

Item: Hair Bundle Mailer BoxSize: Custom Size Accepted