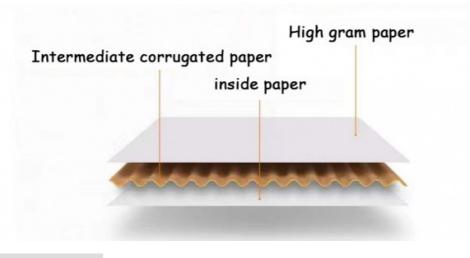

CARE, Wigs, False Eyelashes

Paper Type: Corrugated Board

• Printing Handling: Embossing, Glossy Lamination, Matt

Lamination, Stamping, UV Coating, Varnishing, VANISHING, Gold Foil

Custom Order: Accept

Feature: Recycled MaterialsShape: Accept Custom