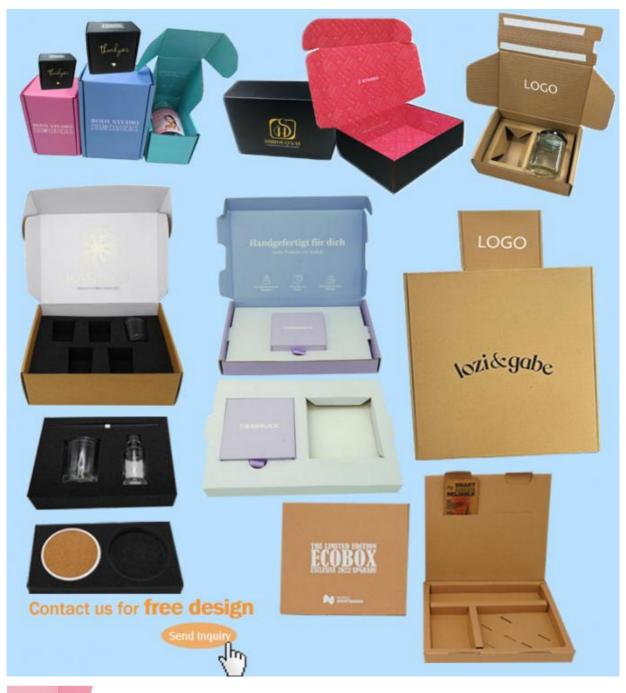

g: Embossing, Glossy Lamination, Matt

Lamination, Stamping, UV Coating, Varnishing, VANISHING, Gold Foil

Custom Order: Accept

Feature: Recycled MaterialsShape: Accept Custom

• Box Type: Folders

Item: Hair Bundle Mailer BoxSize: Custom Size Accepted



#### More Images









# WHY CHOOSE US

## Free sample

We are one-stop shop for paper packaging

A factory with 25 years of experience

in providing packaging and printing services.

Paper materials are environmentally certified

Defective products are less than 1%

Refundable within 90 days if there is a quality problem























### Need a Sample?

- 1. We can Free Design 3D Mockup
- 2. Custom Size/Logo/Print
- 3. Sample production only 3 day

#### MOCKUP DESIGN SHOW

Professional |Quality assurance|Sincere service











**Related Products** 

Contact us

**Company Information** 

**Production Process** 

FAQ

#### Q1: Are You Manufactory or Trade Company?

A:We are the 100% Manufactory specialized in printing & packaging, so we have an advantage in price, quality and delivery date.

#### Q2: How to ensure product quality?

A:We have a professional quality inspection team to ensure that each shipment is qualified.

#### Q3: Where Is Your Factory Located? How can I Visit There?

A:We located in Shenzhen, China with very convenient transportation access, We can arrange car pick you up to our company Warmly welcome you to visit our factory!

## Q4: Is the sample charged? How Many Days Will Samples Be Finished? How About The Mass Production?

A:1. The stock samples are free, the samples produced are ch