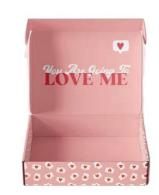

# Custom Corrugated Gift Fold Box OEM Factory Eco Friendly Shipping Paper Mailer Box Packaging With Logo

#### **Basic Information**

Place of Origin: Guangdong, China

Brand Name: OEM
Model Number: 21613451
Minimum Order Quantity: 2 pieces
Price: 0.25

Packaging Details: Standard packaging is in strong A=A strength

core corrugated export shipping

carton, weight of each carton is less than

15kg, Belt packaing for air

shipment, Palletization should be required by

client.

Supply Ability: 500000 Piece/Pieces per Month



#### **Product Specification**

Industrial Use: Cosmetic

• Use: Toothpaste, Eye Shadow, PERFUME,

Essential Oil, Shampoo, Mascara, Loose Powder, Nail Polish Oil, Blush, Eye Cream, Lipstick, Face Mask, Face Cream, Lotion, Skin Care Serum, Sunscreen Cream, SKIN

CARE, Wigs, False Eyelashes

Paper Type: Corrugated Board

• Printing Handling: Embossing, Glossy Lamination, Matt

Lamination, Stamping, UV Coating, Varnishing, VANISHING, Gold Foil

Custom Order: Accept

Feature: Recycled MaterialsShape: Accept Custom

• Box Type: Folders

Item: Hair Bundle Mailer BoxSize: Custom Size Accepted



#### More Images









# WHY CHOOSE US

## Free sample

We are one-stop shop for paper packaging

A factory with 25 years of experience

in providing packaging and printing services.

Paper materials