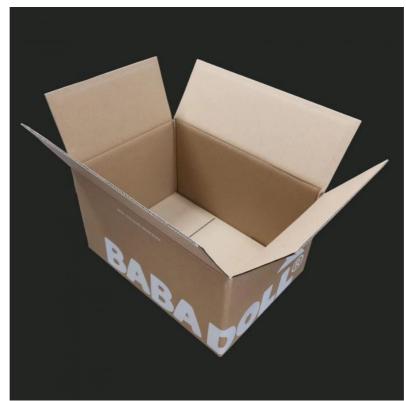

l beauty

mobile phone accessories paper cardboard counter display can be packed in flat or as

per your request

20000 Piece/Pieces per Month • Supply Ability:



### **Product Specification**

• Industrial Use: All Industries • Paper Type: Paperboard

• Printing Handling: Matt Lamination, Varnishing, Stamping,

Embossing, Glossy Lamination, UV Coating, VANISHING, Gold Foil

. Custom Order: Accept

Recycled Materials • Feature:

Custom · Shape: Folders • Box Type:

• Product Name: Shipping Box Packaging Shipping Black Box Packaging • Type: · Color: CMYK And Pantone Color

• Printing: Offset Printing, Silk Screen Printing ,oil

Printing

• Surface Disposal: Glossy Varnishing, Glossy Lamination, Matte

Lamination, UV And So On.



### More Images











### **Product Description**









please note that the listed price is not \$0.01 and varies depending on the size you select. The smallest size option is listed at \$0.01 as a placeholder price, does not include shipping. For accurate pricing information, please refer to the product description. We apologize for any confusion and thank you for your understanding.

| Contact us          |  |  |
|---------------------|--|--|
|                     |  |  |
| Related Products    |  |  |
|                     |  |  |
| Company Information |  |  |
|                     |  |  |

**Production Process** 

Packaging & Shipping

**Various Choice Finish Processing** 

Various Choice Finish Processing







## WHY CHOOSE US ?



### ONE-STOP SOLUTION

Based on one-stop service, strive to bring customers a better customer service e