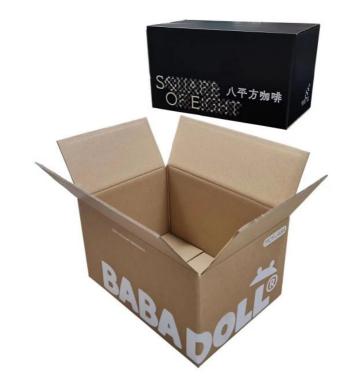

### **Custom Logo Carton Manufacturer Corrugated Mailing Box For Packing Delivery Cardboard Shipping Black Box Packaging**

. Custom Order: Accept

Recycled Materials • Feature:

Custom · Shape: Folders • Box Type:

• Product Name: Shipping Box Packaging Shipping Black Box Packaging • Type: · Color: CMYK And Pantone Color

• Printing: Offset Printing, Silk Screen Printing ,oil