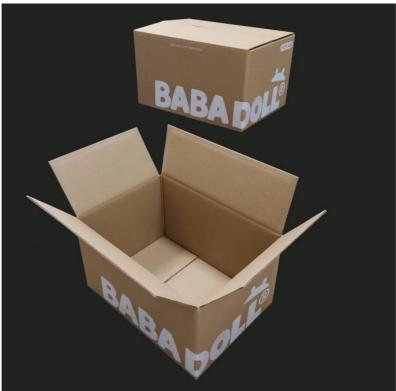

beauty

mobile phone accessories paper cardboard counter display can be packed in flat or as

per your request

20000 Piece/Pieces per Month • Supply Ability:



### **Product Specification**

• Industrial Use: All Industries • Paper Type: Paperboard

• Printing Handling: Matt Lamination, Varnishing, Stamping,

Embossing, Glossy Lamination, UV Coating, VANISHING, Gold Foil

. Custom Order: Accept

Recycled Materials • Feature:

Custom · Shape: Folders • Box Type:

• Product Name: Shipping Box Packaging Shipping Black Box Packaging • Type: · Color: CMYK And Pantone Color

• Printing: Offset Printing, Silk Screen Printing ,oil

Printing

• Surface Disposal: Glossy Varnishing, Glossy Lamination, Matte

Lamination, UV And So On.



### More Images











### **Product Description**









please note that the listed price is not \$0.01 and varies depending on the size you select. The smallest size option is listed at \$0.01 as a placeholder price, does not include shipping. For accurate pricing information, please refer to the product description. We apologize for any confusion and thank you for your understanding.

| Contact us          |  |  |
|---------------------|--|--|
|                     |  |  |
| Related Products    |  |  |
|                     |  |  |
| Company Information |  |  |
|                     |  |  |

**Production Process** 

Packaging & Shipping

**Various Choice Finish Processing** 

Various Choice Finish Processing







## WHY CHOOSE US ?



### ONE-STOP SOLUTION

Based on one-stop service, strive to bring customers a better customer service exp