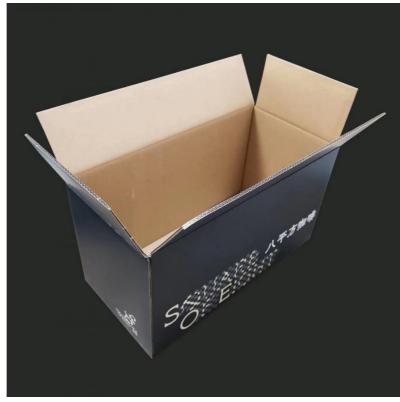

tal beauty

mobile phone accessories paper cardboard counter display can be packed in flat or as

per your request

20000 Piece/Pieces per Month • Supply Ability:



### **Product Specification**

• Industrial Use: All Industries • Paper Type: Paperboard

• Printing Handling: Matt Lamination, Varnishing, Stamping,

Embossing, Glossy Lamination, UV Coating, VANISHING, Gold Foil

. Custom Order: Accept

Recycled Materials • Feature:

Custom · Shape: Folders • Box Type:

• Product Name: Shipping Box Packaging Shipping Black Box Packaging • Type: · Color: CMYK And Pantone Color

• Printing: Offset Printing, Silk Screen Printing ,oil

Printing

• Surface Disposal: Glossy Varnishing, Glossy Lamination, Matte

Lamination, UV And So On.



### More Images











### **Product Description**









please note that the listed price is not \$0.01 and varies depending on the size you select. The smallest size option is listed at \$0.01 as a placeholder price, does not include shipping. For accurate pricing information, please refer to the product description. We apologize for any confusion and thank you for your understanding.

| Contact us          |  |  |
|---------------------|--|--|
|                     |  |  |
| Related Products    |  |  |
|                     |  |  |
| Company Information |  |  |
|                     |  |  |

**Production Process** 

Packaging & Shipping

**Various Choice Finish Processing** 

Various Choice Finish Processing







## WHY CHOOSE US ?



### ONE-STOP SOLUTION

Based on one-stop service, strive to bring customers a better customer service