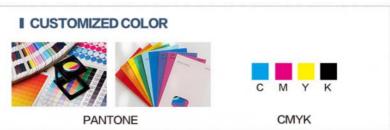

. Custom Order: Accept

Recycled Materials • Feature:

Custom · Shape: Folders • Box Type:

• Product Name: Shipping Box Packaging Shipping Black Box Packaging • Type: · Color: CMYK And Pantone Color

• Printing: Offset Printing, Silk Screen Printing ,oil