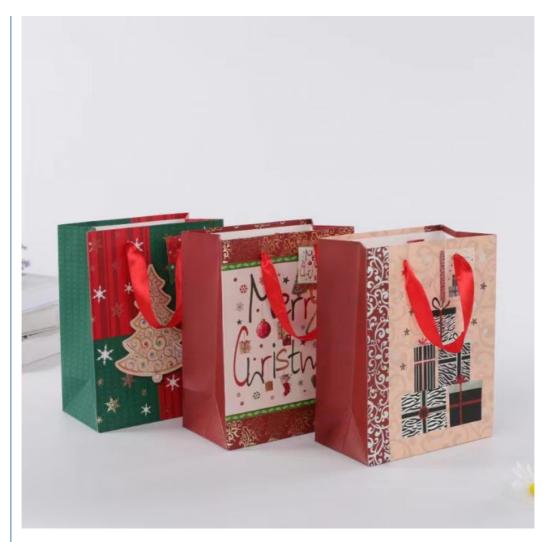

\$0.10/pieces 500-9999 pieces Carton 9000000000 Piece/Pieces per Month



### **Product Specification**

- Surface Handling:
- Industrial Use:
- Use:
- Gift & Craft Candle, Photo Frame, Stickers, Craft,
- Paper Type:
- Sealing & Handle:
- Custom Order:
- Feature:
- Product Name:
- Material:
- Size:
- Color:
- Logo:
- MOQ:
- Port:

Candle, Photo Holiday

Offset Printing

- Coated Paper
- Hand Length Handle
- Accept
- Recycled Materials, Reusable
- Holiday Gift Bags
- Paper Board
- Cutomized Sizes
- CMYK
- Customer's Logo
- 500 Pcs Yantian



### More Images









Our Product Introduction

### **Product Description**

wholesale custom printed packaging paper bags for christmas holiday luxury gift bags paper christmas gift

### Product Description





# **Our Product Introduction**







# Specification

| item               | value                                |
|--------------------|--------------------------------------|
| Place of Origin    | China                                |
|                    | Guangdong                            |
|                    | oem                                  |
|                    | 6541345                              |
| Surface Handling   | Offset printing                      |
| Industrial Use     | Gift & Craft                         |
|                    | Candle, Photo Frame, Stickers, craft |
| Paper Type         | Coated Paper                         |
| Sealing & Handle   | Hand Length Handle                   |
| Custom Order       | Accept                               |
| Feature            | Recycled Mater