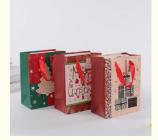

oliday gift

### **Basic Information**

- Place of Origin:
- Brand Name:
- Guangdong, China oem
- Model Number: 6541345
- Minimum Order Quantity: 500 pieces
- Minimum Order Quantity:Price:
- Packaging Details:
- Supply Ability:
- \$0.10/pieces 500-9999 pieces Carton 9000000000 Piece/Pieces per Month



### **Product Specification**

- Surface Handling:
- Industrial Use:
- Use:
- Gift & Craft Candle, Photo Frame, Stickers, Craft,
- Paper Type:
- Sealing & Handle:
- Custom Order:
- Feature:
- Product Name:
- Material:
- Size:
- Color:
- Logo:
- MOQ:
- Port:

Candle, Photo Holiday

Offset Printing

- Coated Paper
- Hand Length Handle
- Accept
- Recycled Materials, Reusable
- Holiday Gift Bags
- Paper Board
- Cutomized Sizes
- CMYK
- Customer's Logo
- 500 Pcs Yantian



### More Images









Our Product Introduction

### **Product Description**

wholesale custom printed packaging paper bags for christmas holiday luxury gift bags paper christmas gift

### Product Description





# **Our Product Introduction**







# Specification

| item               | value                                |
|--------------------|--------------------------------------|
| Place of Origin    | China                                |
|                    | Guangdong                            |
|                    | oem                                  |
|                    | 6541345                              |
| Surface Handling   | Offset printing                      |
| Industrial Use     | Gift & Craft                         |
|                    | Candle, Photo Frame, Stickers, cr