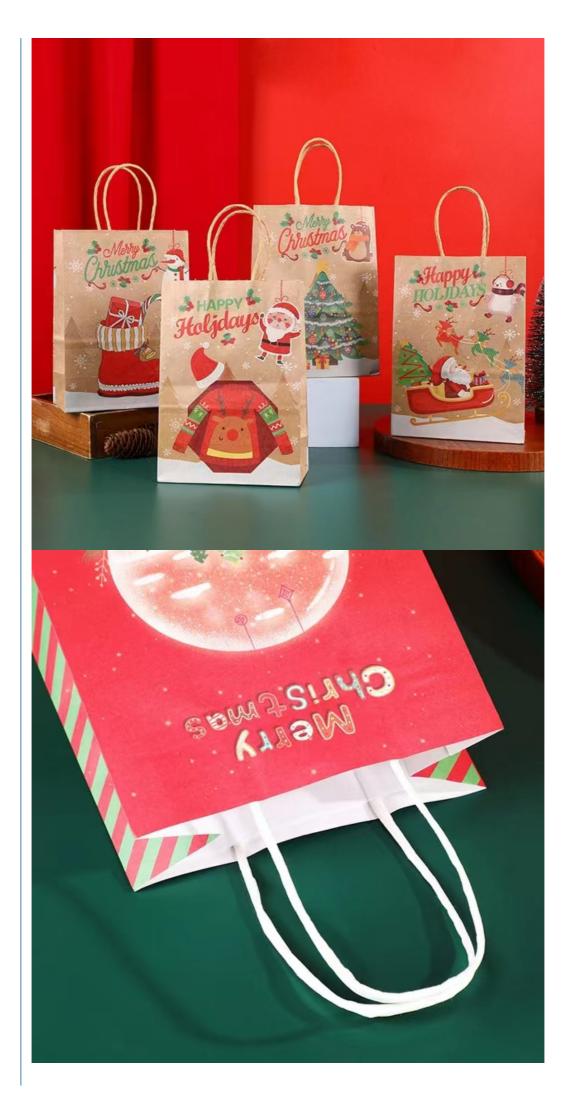

y:
- \$0.10/pieces 500-9999 pieces Carton 9000000000 Piece/Pieces per Month



### **Product Specification**

- Surface Handling:
- Industrial Use:
- Use:
- Gift & Craft Candle, Photo Frame, Stickers, Craft,
- Paper Type:
- Sealing & Handle:
- Custom Order:
- Feature:
- Product Name:
- Material:
- Size:
- Color:
- Logo:
- MOQ:
- Port:

Candle, Photo Holiday

Offset Printing

- Coated Paper
- Hand Length Handle
- Accept
- Recycled Materials, Reusable
- Holiday Gift Bags
- Paper Board
- Cutomized Sizes
- CMYK
- Customer's Logo
- 500 Pcs Yantian



### More Images









Our Product Introduction

### **Product Description**

wholesale custom printed packaging paper bags for christmas holiday luxury gift bags paper christmas gift

### Product Description





# **Our Product Introduction**







# Specification

| item               | value                                |
|--------------------|--------------------------------------|
| Place of Origin    | China                                |
|                    | Guangdong                            |
|                    | oem                                  |
|                    | 6541345                              |
| Surface Handling   | Offset printing                      |
| Industrial Use     | Gift & Craft                         |
|                    | Candle, Photo Frame, Stickers, craft |
| Paper Type         | Coated Paper                         |
| Sealing & Handle   | Hand Length Handle                   |
| Custom Order       | Accept                               |
| Feature            | Recycled M