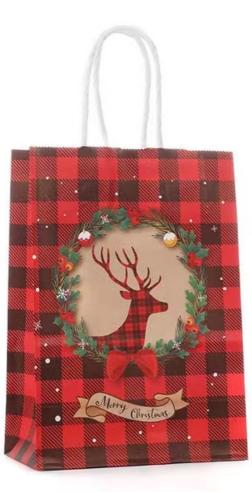

Packaging Details:
- Supply Ability:
- \$0.10/pieces 500-9999 pieces Carton 9000000000 Piece/Pieces per Month



### **Product Specification**

- Surface Handling:
- Industrial Use:
- Use:
- Gift & Craft Candle, Photo Frame, Stickers, Craft,
- Paper Type:
- Sealing & Handle:
- Custom Order:
- Feature:
- Product Name:
- Material:
- Size:
- Color:
- Logo:
- MOQ:
- Port:

Candle, Photo Holiday

Offset Printing

- Coated Paper
- Hand Length Handle
- Accept
- Recycled Materials, Reusable
- Holiday Gift Bags
- Paper Board
- Cutomized Sizes
- CMYK
- Customer's Logo
- 500 Pcs Yantian



### More Images









Our Product Introduction

### **Product Description**

wholesale custom printed packaging paper bags for christmas holiday luxury gift bags paper christmas gift

### Product Description





# **Our Product Introduction**







# Specification

| item               | value                                |
|--------------------|--------------------------------------|
| Place of Origin    | China                                |
|                    | Guangdong                            |
|                    | oem                                  |
|                    | 6541345                              |
| Surface Handling   | Offset printing                      |
| Industrial Use     | Gift & Craft                         |
|                    | Candle, Photo Frame, Stickers, craft |
| Paper Type         | Coated Paper                         |
| Sealing & Handle   | Hand Length Handle                   |
| Custom Order       | Accept                               |