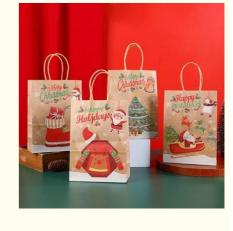

g Bags Coated Paper for holiday gift

### **Basic Information**

- Place of Origin:
- Brand Name:
- Guangdong, China oem
- Model Number: 6541345
- Minimum Order Quantity: 500 pieces
- Minimum Order Quantity:Price:
- Packaging Details:
- Supply Ability:
- \$0.10/pieces 500-9999 pieces Carton 9000000000 Piece/Pieces per Month



### **Product Specification**

- Surface Handling:
- Industrial Use:
- Use:
- Gift & Craft Candle, Photo Frame, Stickers, Craft,
- Paper Type:
- Sealing & Handle:
- Custom Order:
- Feature:
- Product Name:
- Material:
- Size:
- Color:
- Logo:
- MOQ:
- Port:

Candle, Photo Holiday

Offset Printing

- Coated Paper
- Hand Length Handle
- Accept
- Recycled Materials, Reusable
- Holiday Gift Bags
- Paper Board
- Cutomized Sizes
- CMYK
- Customer's Logo
- 500 Pcs Yantian



### More Images









Our Product Introduction

### **Product Description**

wholesale custom printed packaging paper bags for christmas holiday luxury gift bags paper christmas gift

### Product Description





# **Our Product Introduction**







# Specification

| item               | value                                |
|--------------------|--------------------------------------|
| Place of Origin    | China                                |
|                    | Guangdong                            |
|                    | oem                                  |
|                    | 6541345                              |
| Surface Handling   | Offset printing                      |
| Industrial Use     | Gift & Craft                         |
|                    | Candle,