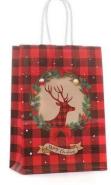

# Iuxury Christmas Paper Shopping Bags Coated Paper for holiday gift

### **Basic Information**

- Place of Origin:
- Brand Name:
- Guangdong, China oem
- Model Number: 6541345
- Minimum Order Quantity: 500 pieces
- Minimum Order Quantity:Price:
- Packaging Details:
- Supply Ability:
- \$0.10/pieces 500-9999 pieces Carton 9000000000 Piece/Pieces per Month



### **Product Specification**

- Surface Handling:
- Industrial Use:
- Use:
- Gift & Craft Candle, Photo Frame, Stickers, Craft,
- Paper Type:
- Sealing & Handle:
- Custom Order:
- Feature:
- Product Name:
- Material:
- Size:
- Color:
- Logo:
- MOQ:
- Port:

Candle, Photo Holiday

Offset Printing

- Coated Paper
- Hand Length Handle
- Accept
- Recycled Materials, Reusable
- Holiday Gift Bags
- Paper Board
- Cutomized Sizes
- CMYK
- Customer's Logo
- 500 Pcs Yantian



### More Images









Our Product Introduction

### **Product Description**

wholesale custom printed packaging paper bags for christmas holiday luxury gift bags paper christmas gift

### Product Description





# **Our Product Introduction**







# Specification

| item               | value