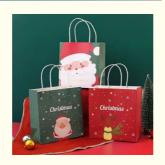

or holiday gift

### **Basic Information**

- Place of Origin:
- Brand Name:
- Guangdong, China oem
- Model Number: 6541345
- Minimum Order Quantity: 500 pieces
- Minimum Order Quantity:Price:
- Packaging Details:
- Supply Ability:
- \$0.10/pieces 500-9999 pieces Carton 9000000000 Piece/Pieces per Month



### **Product Specification**

- Surface Handling:
- Industrial Use:
- Use:
- Gift & Craft Candle, Photo Frame, Stickers, Craft,
- Paper Type:
- Sealing & Handle:
- Custom Order:
- Feature:
- Product Name:
- Material:
- Size:
- Color:
- Logo:
- MOQ:
- Port:

Candle, Photo Holiday

Offset Printing

- Coated Paper
- Hand Length Handle
- Accept
- Recycled Materials, Reusable
- Holiday Gift Bags
- Paper Board
- Cutomized Sizes
- CMYK
- Customer's Logo
- 500 Pcs Yantian



### More Images









Our Product Introduction

### **Product Description**

wholesale custom printed packaging paper bags for christmas holiday luxury gift bags paper christmas gift

### Product Description





# **Our Product Introduction**







# Specification

| item               | value                                |
|--------------------|--------------------------------------|
| Place of Origin    | China                                |
|                    | Guangdong                            |
|                    | oem                                  |
|                    | 6541345                              |
| Surface Handling   | Offset printing                      |
| Industrial Use     | Gift & Craft                         |
|                    | Candle, Photo Frame, Stickers