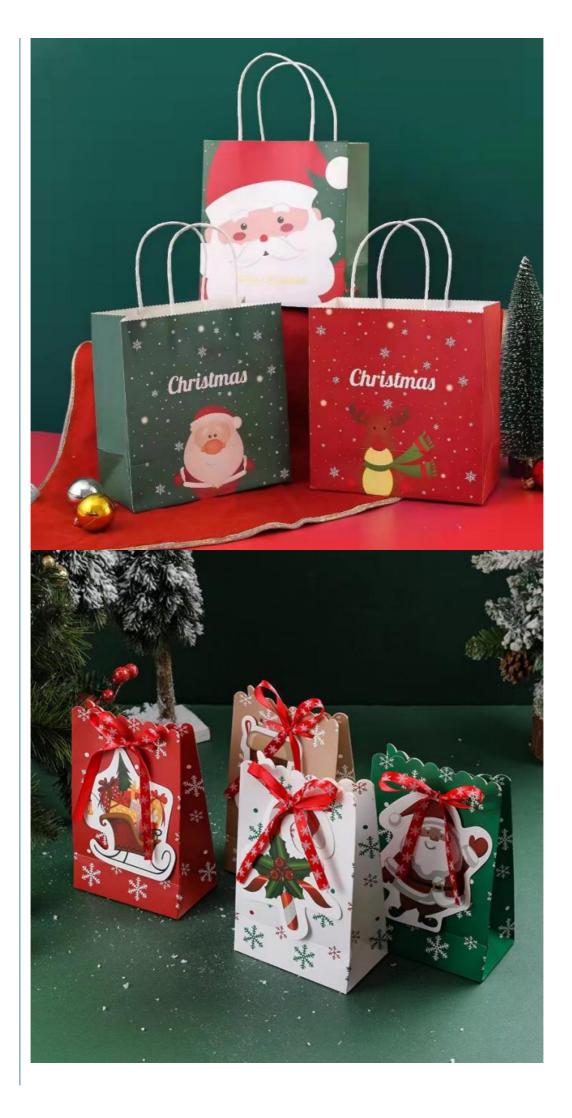

- \$0.10/pieces 500-9999 pieces Carton 9000000000 Piece/Pieces per Month



### **Product Specification**

- Surface Handling:
- Industrial Use:
- Use:
- Gift & Craft Candle, Photo Frame, Stickers, Craft,
- Paper Type:
- Sealing & Handle:
- Custom Order:
- Feature:
- Product Name:
- Material:
- Size:
- Color:
- Logo:
- MOQ:
- Port:

Candle, Photo Holiday

Offset Printing

- Coated Paper
- Hand Length Handle
- Accept
- Recycled Materials, Reusable
- Holiday Gift Bags
- Paper Board
- Cutomized Sizes
- CMYK
- Customer's Logo
- 500 Pcs Yantian



### More Images









Our Product Introduction

### **Product Description**

wholesale custom printed packaging paper bags for christmas holiday luxury gift bags paper christmas gift

### Product Description





# **Our Product Introduction**







# Specification

| item               | value                                |
|--------------------|--------------------------------------|
| Place of Origin    | China                                |
|                    | Guangdong                            |
|                    | oem                                  |
|                    | 6541345                              |
| Surface Handling   | Offset printing                      |
| Industrial Use     | Gift & Craft                         |
|                    | Candle, Photo Frame, Stickers, craft |
| Paper Type         | Coated Paper                         |
| Sealing & Handle   | Hand Length Handle                   |
| Custom Order       | Accept                               |
| Feature            | Recycled Mat