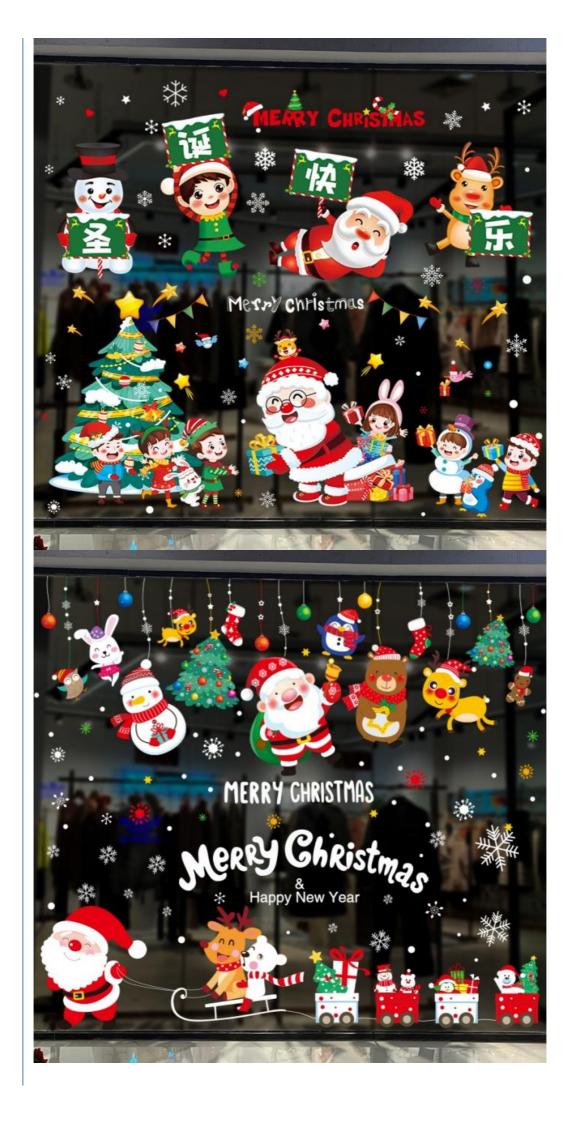

ticker For Home Decorations

### **Basic Information**

• Place of Origin: Guangdong, China

Brand Name:

 Ilr

Model Number: 445823Price: 0.05Packaging Details: Carton

• Supply Ability: 10000 Piece/Pieces per Day



## **Product Specification**

• Usage: Custom Sticker, Stickers

• Type: Adhesive Sticker

• Feature: Waterprooflighting, Eco-friendly

Material: PET, PVC, Vinyl, Vinyl

Custom Order: Accept
Industrial Use: Sticker
Color: CMYK
Product Name: Stickers
Application: Stickers
Logo: Custom Logo
Size: Customized Size

MOQ: 1pcsPort: Shenzhen

Highlight: PET Seal Sticker Label,
 Seal Sticker Label,

Seal Sticker Label Christmas,



# More Images









# **Product Description**

Factory Printed Custom Decal Christmas Vinyl Window Sticker For Home Decorations Product Description







# Specification

item value
Material PET

Usage Custom Sticker
Type Adhesive Sticker
Feature Waterprooflighting

Custom Order Accept
Place of Origin China

Guangdong

llr

445823

Industrial Use sticker

Material PVC, Vinyl, Vinyl

Color CMYK
Usage stickers
Product name stickers
Application stickers
Logo Custom Logo
Size Customized Size

Feature Eco-friendly MOQ 1pcs

# Packing & Delivery



Carton

# Company Profile









Shenzhen Linglongrui Packaging Products Co., Ltd. is a manufacturer of gift box. There are many advanced printing machines, such as Heidelberg in Germany, Komori in Japan, and many professional production lines are assembled in the packaging workshop, as well as many heaven and earth box forming machines. Packing box good quality, reasonable prices and stylish des