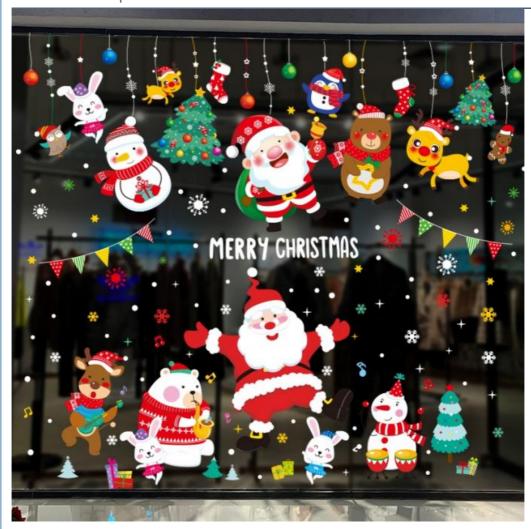

Sticker For Home Decorations

### **Basic Information**

• Place of Origin: Guangdong, China

Brand Name:

 Ilr

Model Number: 445823Price: 0.05Packaging Details: Carton

• Supply Ability: 10000 Piece/Pieces per Day



## **Product Specification**

• Usage: Custom Sticker, Stickers

• Type: Adhesive Sticker

• Feature: Waterprooflighting, Eco-friendly

Material: PET, PVC, Vinyl, Vinyl

Custom Order: Accept
Industrial Use: Sticker
Color: CMYK
Product Name: Stickers
Application: Stickers
Logo: Custom Logo
Size: Customized Size

MOQ: 1pcsPort: Shenzhen

Highlight: PET Seal Sticker Label,
 Seal Sticker Label,

Seal Sticker Label Christmas,



# More Images









# **Product Description**

Factory Printed Custom Decal Christmas Vinyl Window Sticker For Home Decorations Product Description







# Specification

item value
Material PET

Usage Custom Sticker
Type Adhesive Sticker
Feature Waterprooflighting

Custom Order Accept
Place of Origin China

Guangdong

llr

445823

Industrial Use sticker

Material PVC, Vinyl, Vinyl

Color CMYK
Usage stickers
Product name stickers
Application stickers
Logo Custom Logo
Size Customized Size

Feature Eco-friendly MOQ 1pcs

# Packing & Delivery



Carton

# Company Profile









Shenzhen Linglongrui Packaging Products Co., Ltd. is a manufacturer of gift box. There are many advanced printing machines, such as Heidelberg in Germany, Komori in Japan, and many professional production lines are assembled in the packaging workshop, as well as many heaven and earth box forming machines. Packing box good quality, reasonable prices and stylish d