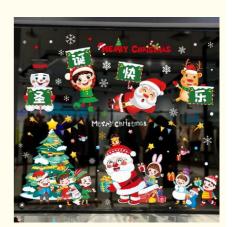

# PET Seal Sticker Label Christmas Window Sticker For Home Decorations

# **Product Description**

Factory Printed Custom Decal Christmas Vinyl Window Sticker For Home Decorations Product Description