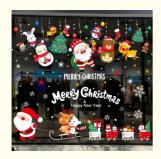

# PET Seal Sticker Label Christmas Window Sticker For Home Decorations

# **Product Description**

Factory Printed Custom Decal Christmas Vinyl Window Sticker For Home Decorations Product Description