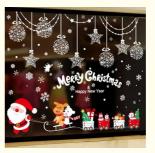

# PET Seal Sticker Label Christmas Window Sticker For Home Decorations

# **Product Description**

Factory Printed Custom Decal Christmas Vinyl Window Sticker For Home Decorations Product Description