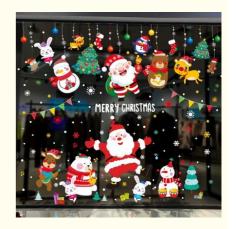

# PET Seal Sticker Label Christmas Window Sticker For Home Decorations

# **Product Description**

Factory Printed Custom Decal Christmas Vinyl Window Sticker For Home Decorations Product Description