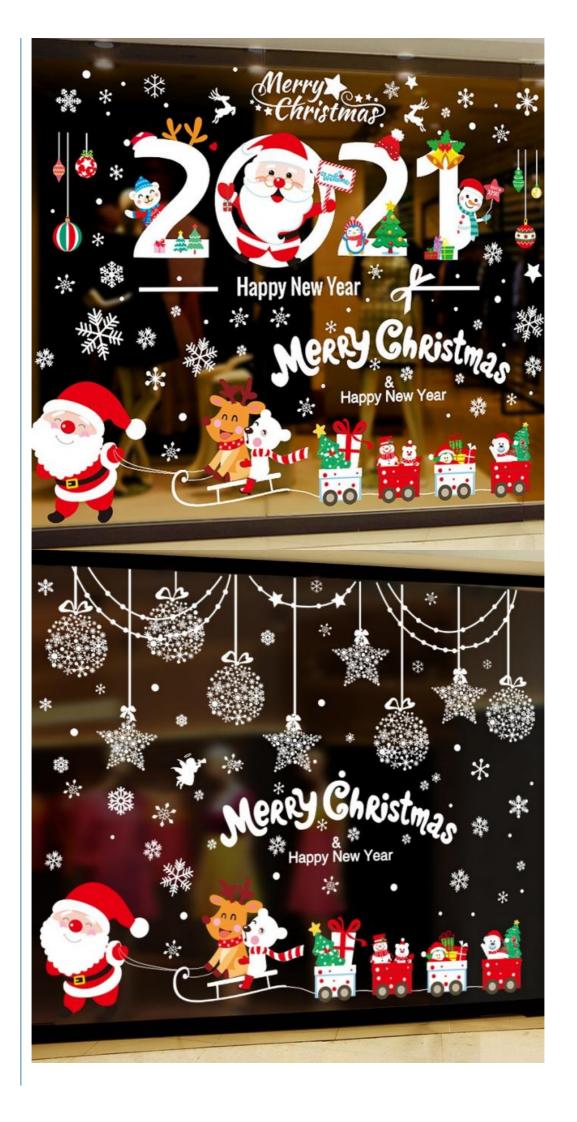

# PET Seal Sticker Label Christmas Window Sticker For Home Decorations

# **Product Description**

Factory Printed Custom Decal Christmas Vinyl Window Sticker For Home Decorations Product Description