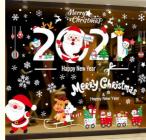

# PET Seal Sticker Label Christmas Window Sticker For Home Decorations

# **Product Description**

Factory Printed Custom Decal Christmas Vinyl Window Sticker For Home Decorations Product Description