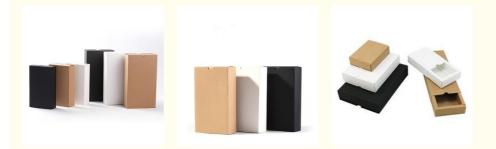

|
| <ul> <li>Product Name:</li> </ul>      | Drawer Paper Box                                                                                            |  |
| • Size:                                | Customized                                                                                                  |  |
| Color Of Paper Box:                    | CMYK+Pantone                                                                                                |  |
| • Logo:                                | Custom                                                                                                      |  |
|                                        |                                                                                                             |  |

### More Images



# Product Description

# Product Description

### OEM order is warmly welcomed!

| Product<br>name   | drawer paper gift box                                                                                                                                                                                                                                                                                                                                                            |  |  |
|-------------------|---------------------------------------------------------------------------------------------------------------------------------------------------------------------------------------------------------------------------------------------------------------------------------------------------------