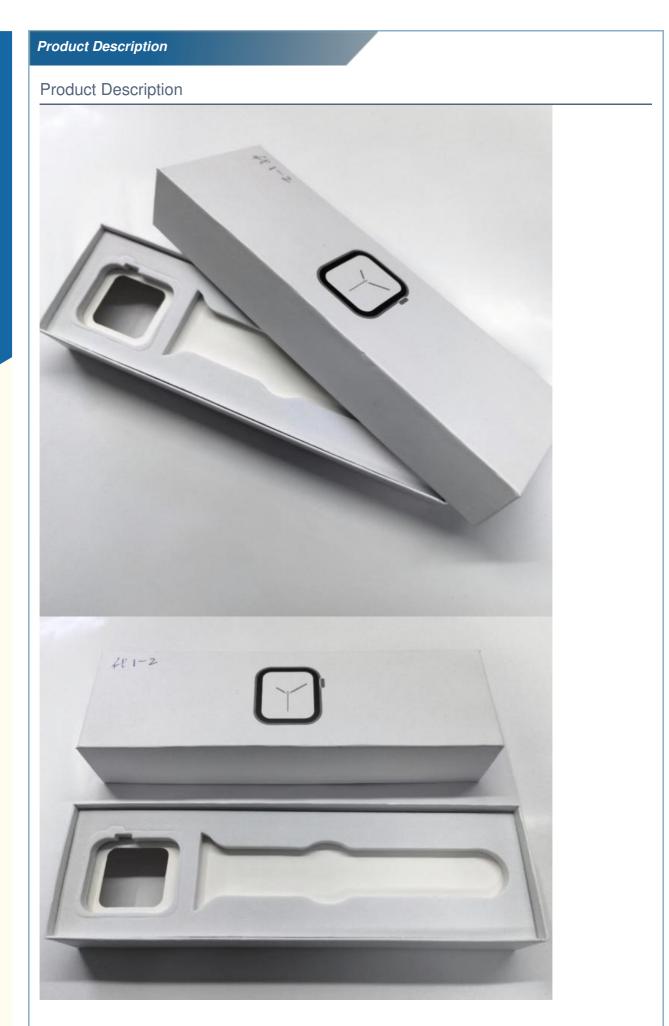

o Smart Universal Watch Packaging Box

## **Basic Information**

- Place of Origin:
- Guangdong, China

oem

- Brand Name:
- Model Number: 565431231
- Minimum Order Quantity:
- Price:
- Packaging Details:





## **Product Specification**

- Industrial Use:
- Use:
- Paper Type:
- Printing Handling:
- Custom Order:
- Feature:
- Shape:
- Box Type:
- Product Name:
- SizReadye:
- Item:
- Color:
- Logo:
- Printing:

Smart Watch Paperboard Matt Lamination, Stamping, Embossing, UV Coating, Custom Design Accept

Consumer Electronics, Watch

- Recyclable
- Customized Different Shape
- ype: Folders
  - ame: Watch Boxes Cases Custom Logo
  - ye: Custom Size Accepted
    - Elegant Paper Packaging Boxes
    - Custom Color Accepted
      - Customer's Logo
    - 4c Offset Printing



## More Images









# Specification

| item               | value                                                              |
|--------------------|--------------------------------------------------------------------|
| Place of Origin    | China                                                              |
|                    | Guangdong                                                          |
| Brand Name         | oem                                                                |
| Model Number       | 565431231                                                          |
| Industrial Use     | Consumer Electronics                                               |
|                    | Smart Watch                                                        |
| Paper Type         | Paperboard