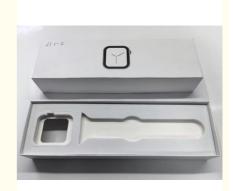

# Luxury Watch Winder Box Watch Boxes Cases Custom Logo Smart Universal Watch Packaging Box

## **Basic Information**

- Place of Origin:
- Guangdong, China

oem

- Brand Name:
- Model Number: 565431231
- Minimum Order Quantity:
- Price:
- Packaging Details:





## **Product Specification**

- Industrial Use:
- Use:
- Paper Type:
- Printing Handling:
- Custom Order:
- Feature:
- Shape:
- Box Type:
- Product Name:
- SizReadye:
- Item:
- Color:
- Logo:
- Printing:

Smart Watch Paperboard Matt Lamination, Stamping, Embossing, UV Coating, Custom Design Accept

Consumer Electronics, Watch

- Recyclable
- Customized Different Shape
- ype: Folders
  - ame: Watch Boxes Cases Custom Logo
  - ye: Custom Size Accepted
    - Elegant Paper Packaging Boxes
    - Custom Color Accepted
      - Customer's Logo
    - 4c Offset Printing



## More Images









# Specification

| item               | value                                                              |
|--------------------|--------------------------------------------------------------------|
| P