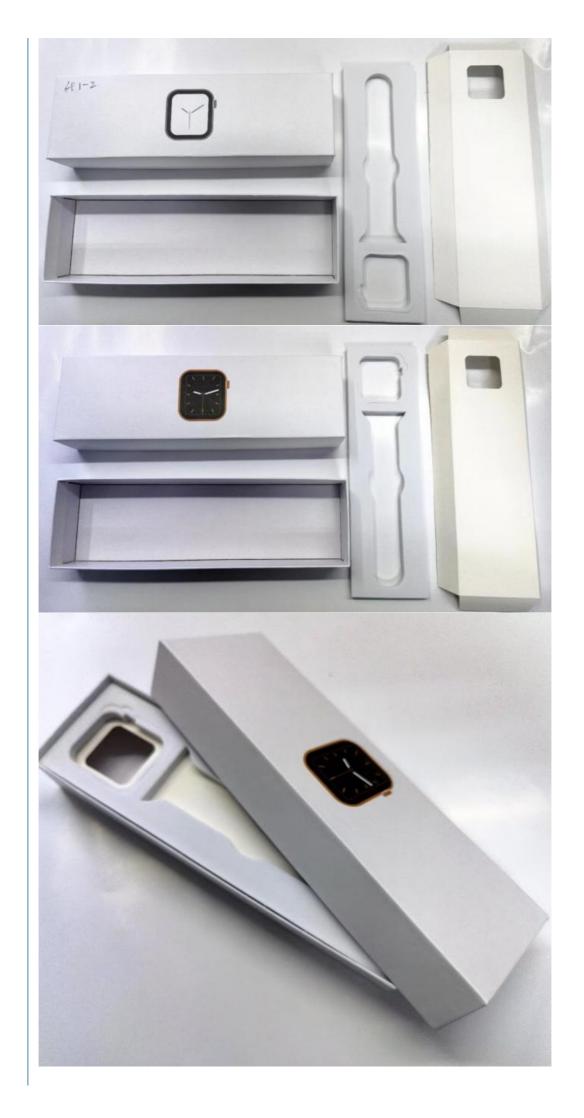

Smart Universal Watch Packaging Box

## **Basic Information**

- Place of Origin:
- Guangdong, China

oem

- Brand Name:
- Model Number: 565431231
- Minimum Order Quantity:
- Price:
- Packaging Details:





## **Product Specification**

- Industrial Use:
- Use:
- Paper Type:
- Printing Handling:
- Custom Order:
- Feature:
- Shape:
- Box Type:
- Product Name:
- SizReadye:
- Item:
- Color:
- Logo:
- Printing:

Smart Watch Paperboard Matt Lamination, Stamping, Embossing, UV Coating, Custom Design Accept

Consumer Electronics, Watch

- Recyclable
- Customized Different Shape
- ype: Folders
  - ame: Watch Boxes Cases Custom Logo
  - ye: Custom Size Accepted
    - Elegant Paper Packaging Boxes
    - Custom Color Accepted
      - Customer's Logo
    - 4c Offset Printing



## More Images









# Specification

| item               | value                                                              |
|--------------------|--------------------------------------------------------------------|
| Place of Origin    | China                                                              |
|                    | Guangdong                                                          |
| Brand Name         | oem                                                                |
| Model Number       | 565431231                                                          |
| Industrial Use     | Consumer Electronics                                               |
|                    | Smart Watch                                                        |
| Paper Type         | Paperboard