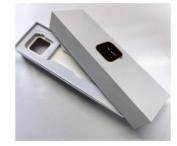

Boxes Cases Custom Logo Smart Universal Watch Packaging Box

## **Basic Information**

- Place of Origin:
- Guangdong, China

oem

- Brand Name:
- Model Number: 565431231
- Minimum Order Quantity:
- Price:
- Packaging Details:





## **Product Specification**

- Industrial Use:
- Use:
- Paper Type:
- Printing Handling:
- Custom Order:
- Feature:
- Shape:
- Box Type:
- Product Name:
- SizReadye:
- Item:
- Color:
- Logo:
- Printing:

Smart Watch Paperboard Matt Lamination, Stamping, Embossing, UV Coating, Custom Design Accept

Consumer Electronics, Watch

- Recyclable
- Customized Different Shape
- ype: Folders
  - ame: Watch Boxes Cases Custom Logo
  - ye: Custom Size Accepted
    - Elegant Paper Packaging Boxes
    - Custom Color Accepted
      - Customer's Logo
    - 4c Offset Printing



## More Images









# Specification

| item               | value                                                              |
|--------------------|--------------------------------------------------------------------|
| Place of Origin    | China                                                              |
|                    | Guangdong                                                          |
| Brand Name         | oem                                                                |
| Model Number       | 565431231                                                          |
| Industrial Use     | Consumer Electronics                                               |
|                    | Smart Watch                                                        |
| Paper Type