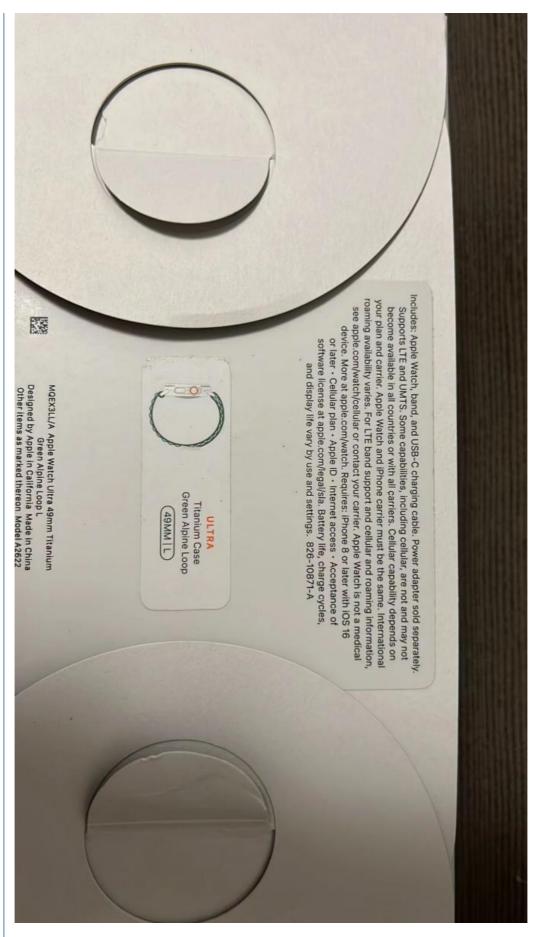

# rigid apple watch box vwar ultra dt8 smart watch with apple box 49mm

• Printing Handling: Matt Lamination, Stamping, Embossing, UV

Coating, Custom Design

• Custom Order: Accept

• Feature: Recyclable, Reusable

• Shape: Customized Different Shape

Box Type: Rigid Boxes
Product Name: Apple Watch Box
Material: Paper Board
Size: Cutomized Sizes

### Specification

item value Place of Origin China

Guangdong

oem

**Brand Name** 

Model Number

1651334151

| ndustrial Use     | Consumer Electronics                                                                                         |
|-------------------|--------------------------------------------------------------------------------------------------------------|
|                   | mobile phone accessories, Mobile Phone, Speakers, Camera, Earphone, Smart Watch, Smart Electronics, COMPUTER |
| aper Type         | Paperboard                                                                                                   |
| rinting Handling  | Matt Lamination, Stamping, Embossing, UV Coating, Custom Design                                              |
| Sustom Order      | Accept                                                                                                       |
| eature            | Recyclable                                                                                                   |
| hape              | Customized Different Shape                                                                                   |
| ox Type           | Rigid Boxes                                                                                                  |
| lse               | apple watch                                                                                                  |
| roduct name       | apple watch box                                                                                              |
| 1aterial          | Paper Board                                                                                                  |
| iize              | Cutomized Sizes                                                                                              |
| Color             | CMYK                                                                                                         |
| ogo               | Customer's Logo                                                                                              |
| eature            | Reusable                                                                                                     |
| 10Q               | 500 Pcs                                                                                                      |
| acking & Delivery |                                                                                                              |
|                   |                                                                                                              |
|                   |                                                                                                              |
|                   |                                                                                                              |
|                   |                                                                                                              |
|                   |                                                                                                              |
|                   |                                                                                                              |
|                   |                                                                                                              |
|                   |                                                                                                              |