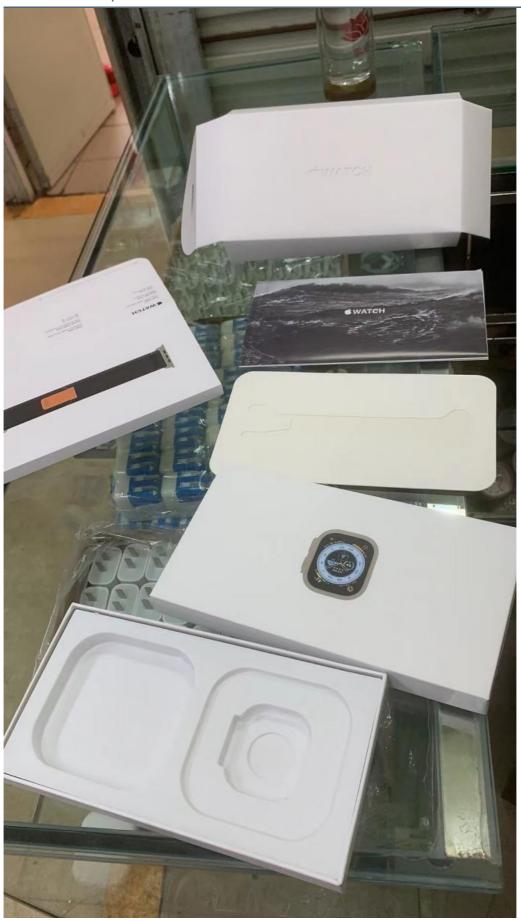

Origin: Guangdong, China

Brand Name: oem

Model Number: 1651334151Minimum Order Quantity: 500 pieces

• Price: \$3.58/pieces 500-2999 pieces

Packaging Details: Carton

• Supply Ability: 900000000 Piece/Pieces per Month



#### **Product Specification**

Industrial Use: Consumer Electronics

• Use: Mobile Phone Accessories, Mobile Phone,

Speakers, Camera, Earphone, Smart Watch, Smart Electronics, COMPUTER, Apple

Watch

• Paper Type: Paperboard

• Printing Handling: Matt Lamination, Stamping, Embossing, UV

Coating, Custom Design

• Custom Order: Accept

• Feature: Recyclable, Reusable

• Shape: Customized Different Shape

Box Type: Rigid Boxes
Product Name: Apple Watch Box
Material: Paper Board
Size: Cutomized Sizes

• Color: CMYK



#### More Images







## **Product Description**









### Specification

item value Place of Origin China

Guangdong

oem

**Brand Name** 

Model Number

1651334151

| ndustrial Use     | Consumer Electronics                                                                                         |
|-------------------|--------------------------------------------------------------------------------------------------------------|
|                   | mobile phone accessories, Mobile Phone, Speakers, Camera, Earphone, Smart Watch, Smart Electronics, COMPUTER |
| aper Type         | Paperboard                                                                                                   |
| rinting Handling  | Matt Lamination, Stamping, Embossing, UV Coating, Custom Design                                              |
| Sustom Order