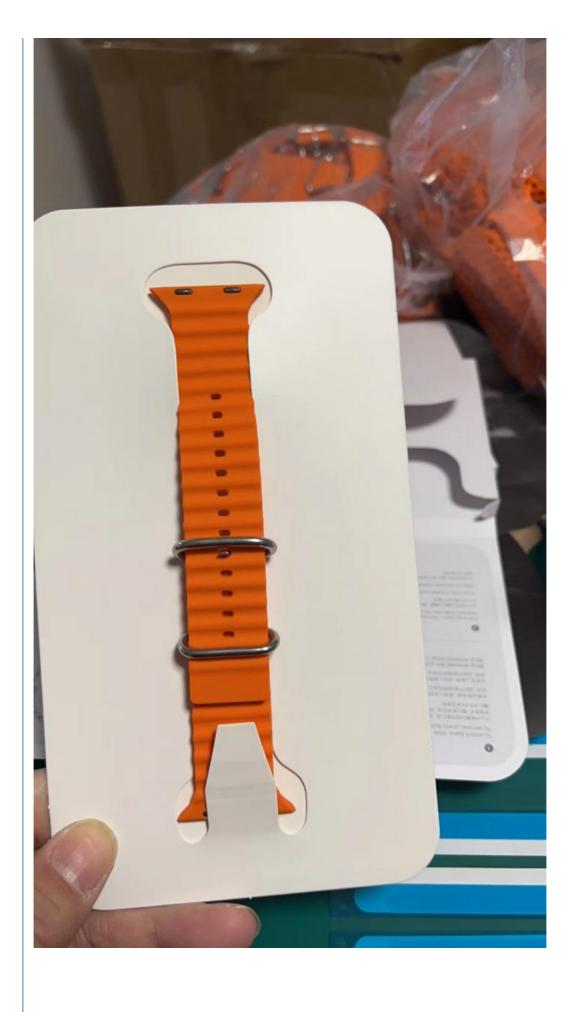

gin: Guangdong, China

Brand Name: oem

Model Number: 1651334151Minimum Order Quantity: 500 pieces

• Price: \$3.58/pieces 500-2999 pieces

Packaging Details: Carton

• Supply Ability: 900000000 Piece/Pieces per Month



#### **Product Specification**

Industrial Use: Consumer Electronics

• Use: Mobile Phone Accessories, Mobile Phone,

Speakers, Camera, Earphone, Smart Watch, Smart Electronics, COMPUTER, Apple

Watch

• Paper Type: Paperboard

• Printing Handling: Matt Lamination, Stamping, Embossing, UV

Coating, Custom Design

• Custom Order: Accept

• Feature: Recyclable, Reusable

• Shape: Customized Different Shape

Box Type: Rigid Boxes
Product Name: Apple Watch Box
Material: Paper Board
Size: Cutomized Sizes

• Color: CMYK



#### More Images







## **Product Description**









### Specification

item value Place of Origin China

Guangdong

oem

**Brand Name** 

Model Number

1651334151

| ndustrial Use     | Consumer Electronics                                                                                         |
|-------------------|--------------------------------------------------------------------------------------------------------------|
|                   | mobile phone accessories, Mobile Phone, Speakers, Camera, Earphone, Smart Watch, Smart Electronics, COMPUTER |
| aper Type         | Paperboard                                                                                                   |
| rinting Handling  | Matt Lamination, Stamping, Embossing, UV Coating, Custom Design                                              |
| Sustom Order