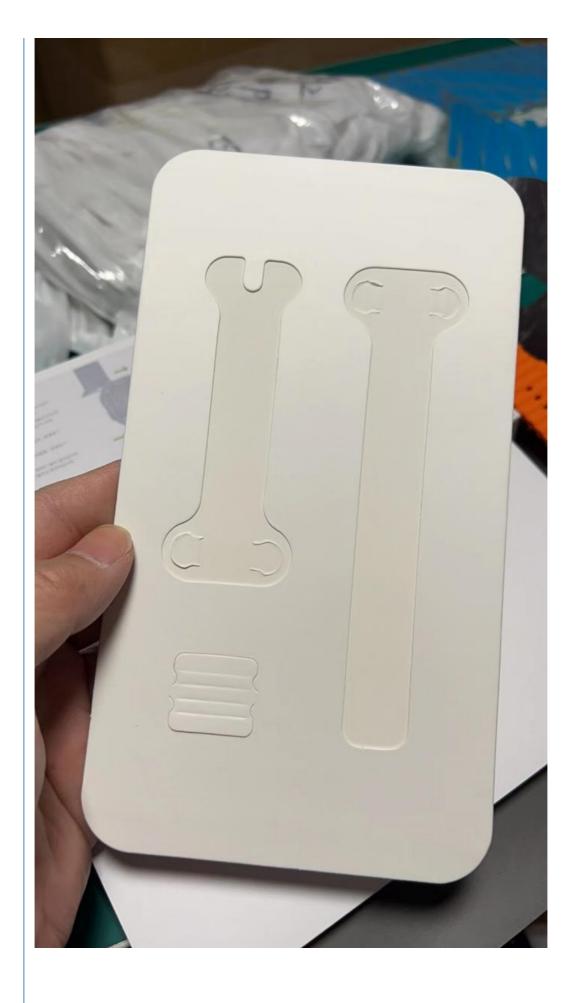

rigin: Guangdong, China

Brand Name: oem

Model Number: 1651334151Minimum Order Quantity: 500 pieces

• Price: \$3.58/pieces 500-2999 pieces

Packaging Details: Carton

• Supply Ability: 900000000 Piece/Pieces per Month



#### **Product Specification**

Industrial Use: Consumer Electronics

• Use: Mobile Phone Accessories, Mobile Phone,

Speakers, Camera, Earphone, Smart Watch, Smart Electronics, COMPUTER, Apple

Watch

• Paper Type: Paperboard

• Printing Handling: Matt Lamination, Stamping, Embossing, UV

Coating, Custom Design

• Custom Order: Accept

• Feature: Recyclable, Reusable

• Shape: Customized Different Shape

Box Type: Rigid Boxes
Product Name: Apple Watch Box
Material: Paper Board
Size: Cutomized Sizes

• Color: CMYK



#### More Images







## **Product Description**









### Specification

item value Place of Origin China

Guangdong

oem

**Brand Name** 

Model Number

1651334151

| ndustrial Use     | Consumer Electronics                                                                                         |
|-------------------|--------------------------------------------------------------------------------------------------------------|
|                   | mobile phone accessories, Mobile Phone, Speakers, Camera, Earphone, Smart Watch, Smart Electronics, COMPUTER |
| aper Type         | Paperboard                                                                                                   |
| rinting Handling  | Matt Lamination, Stamping, Embossing, UV Coating, Custom Design                                              |
| Sustom Order