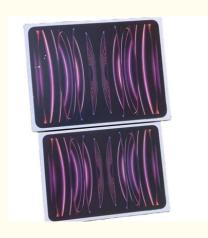

# New arrivals ipad otter box and papers custom ipad packaging box

Ipad

• Paper Type: Paperboard

Printing Handling: Matt Lamination, Stamping, Embossing, UV

Coating, Custom Design

Custom Order: Accept

• Feature: Recyclable, Reusable

Shape: Customized Different Shape

Box Type: Rigid Boxes
Product Name: Ipad Box
Material: Paper Board
Size: Cutomized Sizes