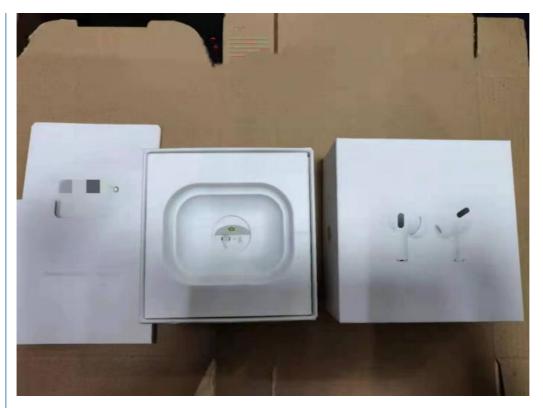

0 pieces

• Price: \$1.42/pieces 100-2999 pieces

• Packaging Details: Customization according to requirement.



## **Product Specification**

• Industrial Use: Consumer Electronics, Airpod

• Use: Mobile Phone Accessories, Earphone, Smart

Electronics

• Paper Type: Paperboard

• Printing Handling: Matt Lamination, Varnishing, Stamping,

Embossing, Glossy Lamination, UV Coating,

VANISHING, Gold Foil

• Custom Order: Accept

• Feature: Recyclable

Shape: Custom Different Shape

• Box Type: Rigid Boxes

Product Name: Airpod Packaging Box Size: Custom Size Accepted

• Item: Elegant Paper Packaging Boxes

Color: Custom Color Accepted

Logo: Customer's Logo



## More Images





# Product Description

custom display packaging paper box for airpods pro case

# **Product Description**









## Specification

item value

Place of Origin China

Guangdong

Brand Name oem

Model Number 18312156

Industrial Use Consumer Electronics

mobile phone accessories, Earphone, Smart Electronics

Paper Type Paperboard

Printing Handling Matt Lamination, Varnishing, Stamping, Embossing, Glossy

Lamination, UV Coating, VANISHING, Gold Foil

Custom Order Accept
Feature Recyclable

Shape Custom Different Shape

Box Type Rigid Boxes Industrial Use airpod

Product name airpod packaging box
Size Custom Size Accepted

Item Elegant Paper Packaging Boxes

Color Custom Color Accepted

Logo Customer's Logo
Printing 4c Offset Printing

Material Structure paper MOQ 100 Pcs

## Packing & Delivery

| stomization according to requirement.  Ompany Profile |  |  |  |  |  |
|---------------------------------