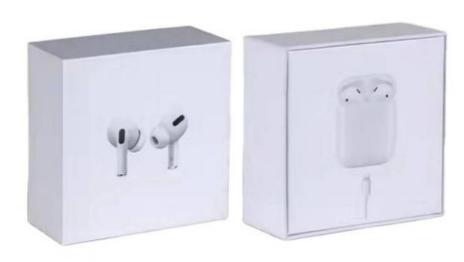

: 100 pieces

• Price: \$1.42/pieces 100-2999 pieces

• Packaging Details: Customization according to requirement.



## **Product Specification**

• Industrial Use: Consumer Electronics, Airpod

• Use: Mobile Phone Accessories, Earphone, Smart

Electronics

• Paper Type: Paperboard

• Printing Handling: Matt Lamination, Varnishing, Stamping,

Embossing, Glossy Lamination, UV Coating,

VANISHING, Gold Foil

• Custom Order: Accept

• Feature: Recyclable

Shape: Custom Different Shape

• Box Type: Rigid Boxes

Product Name: Airpod Packaging Box Size: Custom Size Accepted

• Item: Elegant Paper Packaging Boxes

Color: Custom Color Accepted

Logo: Customer's Logo



## More Images





# Product Description

custom display packaging paper box for airpods pro case

# **Product Description**









## Specification

item value

Place of Origin China

Guangdong

Brand Name oem

Model Number 18312156

Industrial Use Consumer Electronics

mobile phone accessories, Earphone, Smart Electronics

Paper Type Paperboard

Printing Handling Matt Lamination, Varnishing, Stamping, Embossing, Glossy

Lamination, UV Coating, VANISHING, Gold Foil

Custom Order Accept
Feature Recyclable

Shape Custom Different Shape

Box Type Rigid Boxes Industrial Use airpod

Product name airpod packaging box
Size Custom Size Accepted

Item Elegant Paper Packaging Boxes

Color Custom Color Accepted

Logo Customer's Logo
Printing 4c Offset Printing

Material Structure paper MOQ 100 Pcs

## Packing & Delivery

| stomization according to requirement.  Ompany Profile |  |  |  |  |  |
|-----------------------------