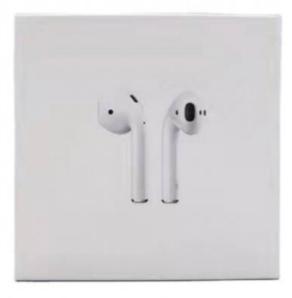

# Display Airpods Pro Packaging Box 4c Offset Printing Recyclable

# Product Description

custom display packaging paper box for airpods pro case