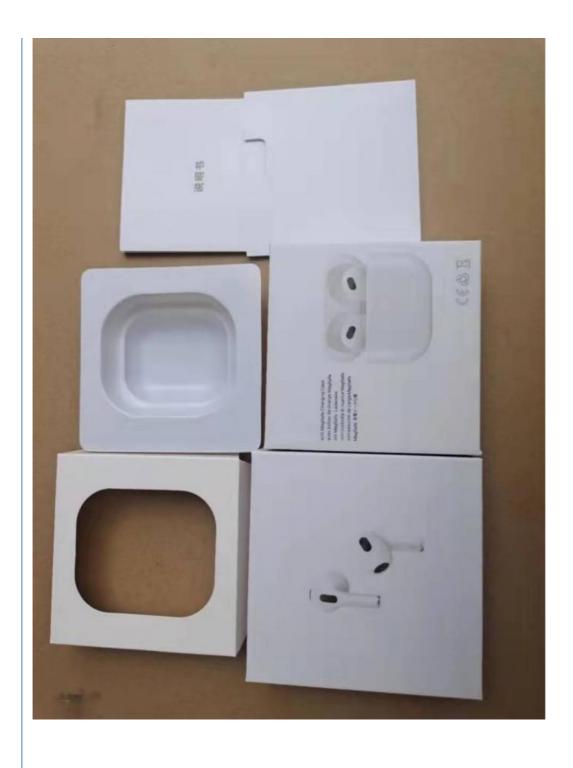

100 pieces

• Price: \$1.42/pieces 100-2999 pieces

• Packaging Details: Customization according to requirement.



## **Product Specification**

• Industrial Use: Consumer Electronics, Airpod

• Use: Mobile Phone Accessories, Earphone, Smart

Electronics

• Paper Type: Paperboard

• Printing Handling: Matt Lamination, Varnishing, Stamping,

Embossing, Glossy Lamination, UV Coating,

VANISHING, Gold Foil

• Custom Order: Accept

• Feature: Recyclable

Shape: Custom Different Shape

• Box Type: Rigid Boxes

Product Name: Airpod Packaging Box Size: Custom Size Accepted

• Item: Elegant Paper Packaging Boxes

Color: Custom Color Accepted

Logo: Customer's Logo



## More Images





# Product Description

custom display packaging paper box for airpods pro case

# **Product Description**









## Specification

item value

Place of Origin China

Guangdong

Brand Name oem

Model Number 18312156

Industrial Use Consumer Electronics

mobile phone accessories, Earphone, Smart Electronics

Paper Type Paperboard

Printing Handling Matt Lamination, Varnishing, Stamping, Embossing, Glossy

Lamination, UV Coating, VANISHING, Gold Foil

Custom Order Accept
Feature Recyclable

Shape Custom Different Shape

Box Type Rigid Boxes Industrial Use airpod

Product name airpod packaging box
Size Custom Size Accepted

Item Elegant Paper Packaging Boxes

Color Custom Color Accepted

Logo Customer's Logo
Printing 4c Offset Printing

Material Structure paper MOQ 100 Pcs

## Packing & Delivery

| stomization according to requirement.  Ompany Profile |  |  |  |  |  |
|-------------------------------