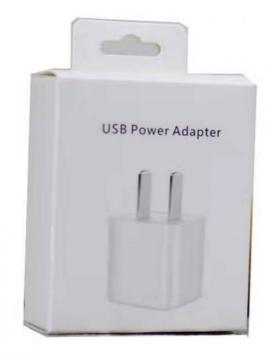

Recyclable

## **Basic Information**

• Place of Origin: Guangdong, China

• Brand Name: oem 1894684684 Model Number: Minimum Order Quantity: 100 pieces

• Price: \$0.78/pieces 100-2999 pieces

• Packaging Details: Carton



# **Product Specification**

• Industrial Use: Consumer Electronics

• Use: Mobile Phone Accessories

• Paper Type: Paperboard

• Printing Handling: Matt Lamination, Stamping, Embossing, UV

Coating, Custom Design

. Custom Order: Accept • Feature: Recyclable

Custom Different Shape, Custom • Shape:

• Box Type: Folders

Retail Package Box • Product Name:

• Material: Paper • Size: **Custom Sizes** · Color: CMYK • MOQ: 100pcs . Application: Packaing



# More Images











# **Product Description**

Cell Phone Box For Apple Cable Charger **Product Description** 









# Specification

item value
Place of Origin China

Guangdong

Model Number 1894684684

Industrial Use Consumer Electronics mobile phone accessories

| Paper Type         | Paperboard                                               |
|--------------------|----------------------------------------------------------|
| Printing Handling  | Matt Lamination, Stamping, Embossing, UV Coating, Custom |
|                    | Design                                                   |
| Custom Order       | Accept                                                   |
| Feature            | Recyclable                                               |
| Shape              | Custom Different Shape                                   |
| Box Type           | Rigid Boxes