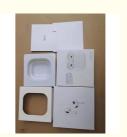

# Retail Package Apple Charger Box Folders Paperboard Recyclable

## **Basic Information**

• Place of Origin: Guangdong, China

• Brand Name: oem 1894684684 Model Number: Minimum Order Quantity: 100 pieces

• Price: \$0.78/pieces 100-2999 pieces

• Packaging Details: Carton



# **Product Specification**

• Industrial Use: Consumer Electronics

• Use: Mobile Phone Accessories

• Paper Type: Paperboard

• Printing Handling: Matt Lamination, Stamping, Embossing, UV

Coating, Custom Design

. Custom Order: Accept • Feature: Recyclable

Custom Different Shape, Custom • Shape:

• Box Type: Folders

Retail Package Box • Product Name:

• Material: Paper • Size: **Custom Sizes** · Color: CMYK • MOQ: 100pcs . Application: Packaing



# More Images











# **Product Description**

Cell Phone Box For Apple Cable Charger **Product Description** 









# Specification

item value
Place of Origin China

Guangdong

Model Number 1894684684

Industrial Use Consumer Electronics mobile phone accessories

| Paper Type         | Paperboard                                               |
|--------------------|----------------------------------------------------------|
| Printing Handling  | Matt Lamination, Stamping, Embossing, UV Coating, Custom |
|                    | Design                                                   |
| Custom Order       | Accept                                                   |
| Feature            | Recyclable                                               |
| Shape              | Custom Different Shape