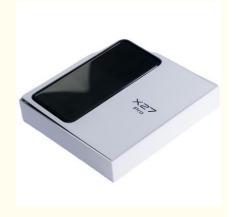

# ODM Smartphone Packaging Box Paperboard Mobile Case Packaging Box

#### **Basic Information**

• Place of Origin: Guangdong, China

Brand Name: Ilr
Model Number: 641416
Minimum Order Quantity: 500 pieces

• Price: \$1.20/pieces 500-2999 pieces

Packaging Details: Customization according to requirement.

• Supply Ability: 300000 Piece/Pieces per Month



## **Product Specification**

Industrial Use: Consumer Electronics, Electronic

Use: Mobile PhonePaper Type: Paperboard

Printing Handling: Embossing, Glossy Lamination, Matt

Lamination, Stamping, UV Coating,

Varnishing

Custom Order: Accept
Feature: Recyclable
Box Type: Rigid Boxes
Product Name: Printing Paper Box
Size: Custom Size Accepted

Usage: Packing Items

Item: Elegant Paper Packaging Boxes

• Color: CMYK

• Shape: Customized Shape



## More Images







# **Product Description**

## Factory Custom Paper Cell Phone Case Packaging Box Package Boxes For Mobile Phone

## **Product Description**

| Product Name  | Manufacturer Wholesale Custom Good Quality Paper Packaging Gift Box |
|---------------|---------------------------------------------------------------------|
| Materia