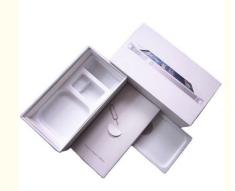

Smartphone Packaging Box Paperboard Mobile Case Packaging Box

#### **Basic Information**

• Place of Origin: Guangdong, China

Brand Name: Ilr
Model Number: 641416
Minimum Order Quantity: 500 pieces

• Price: \$1.20/pieces 500-2999 pieces

Packaging Details: Customization according to requirement.

• Supply Ability: 300000 Piece/Pieces per Month



## **Product Specification**

Industrial Use: Consumer Electronics, Electronic

Use: Mobile PhonePaper Type: Paperboard

Printing Handling: Embossing, Glossy Lamination, Matt

Lamination, Stamping, UV Coating,

Varnishing

Custom Order: Accept
Feature: Recyclable
Box Type: Rigid Boxes
Product Name: Printing Paper Box
Size: Custom Size Accepted

Usage: Packing Items

Item: Elegant Paper Packaging Boxes

• Color: CMYK

• Shape: Customized Shape



## More Images







# **Product Description**

## Factory Custom Paper Cell Phone Case Packaging Box Package Boxes For Mobile Phone

## **Product Description**

| Product Name  | Manufacturer Wholesale Custom Good Quality Paper Packaging Gift Box |
|---------------|---------------------------------------------------------------------|
| Material      | Paperboard,cardboard,customize welcome                              |
| Color         | Full color of CMYK,Pantone colour                                   |
| Logo          | Customized                                                          |
| MOQ           | 500PCS                                                              |
| Delivery Time | 15-25 days after confirmed the order, and based on the QTY          |
| Sample Time   | A