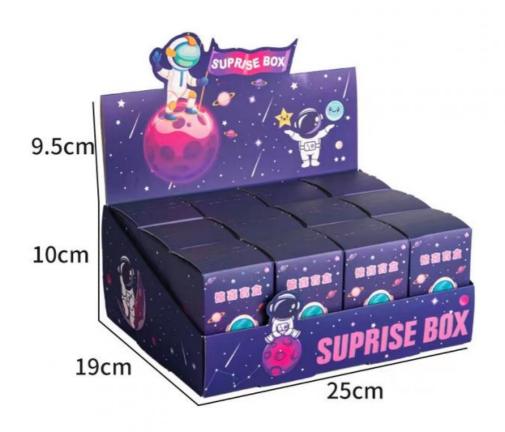

mber: 5035451
Minimum Order Quantity: 500 pieces
Price: \$0.4-\$1.5
Packaging Details: Carton

• Supply Ability: 900000000 Piece/Pieces per Month



# **Product Specification**

Industrial Use: Shoes & Clothing

• Use: Clothing, Shoes, Underwear, Children's

Clothing, Socks, Shoe Keychain

• Paper Type: Paperboard

• Printing Handling: Matt Lamination, Stamping, Embossing, UV

Coating, Custom Design

Custom Order: Accept

Feature: Recycled Materials, ReusableShape: Custom Different Shape

• Box Type: Folders

• Product Name: Shoe Keychain Box

Material: Paper BoardSize: Cutomized Sizes

• Color: CMYK

Logo: Customer's Logo

MOO. 500 De-



# More Images







# **Product Description**

wholesale 3d mini cute sneaker container shoe keychain surprise blind box

# **Product Description**











# Specification

item value Place of Origin China

Guangdong

**Brand Name** oem Model Number 5035451

Industrial Use Shoes & clothing

Clothing, Shoes, Underwear, children's clothing, Socks

Paper Type Paperboard

Matt Lamination, Stamping, Embossing, UV Coating, Custom Printing Handling

Design

Custom Order Accept

Recycled Materials Feature Custom Different Shape Shape

Box Type Folders

shoe keychain Use Product name shoe keychain box Material Paper Board Size **Cutomized Sizes** 

CMYK Color

Logo Customer's Logo

Feature Reusable MOQ 500 Pcs

# Packing & Delivery

## PACKING / SHIPPING





Carton

# Company Profile







Shenzhen Linglongrui Packaging Products Co., Ltd. is a manufacturer of printing and packaging gift boxes with many years of production experience. The fac