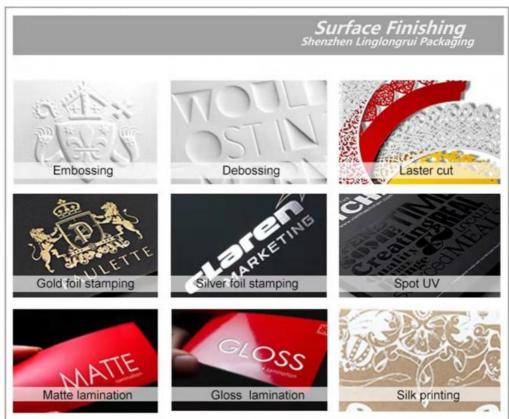

# **Product Specification**

Industrial Use: Shoes & Clothing

• Use: Clothing, Shoes, Underwear, Children's

Clothing, Socks, Shoe Keychain

• Paper Type: Paperboard

• Printing Handling: Matt Lamination, Stamping, Embossing, UV

Matt Lamination, Stamping, Embossing, UV Coating, Custom Printing Handling

Design

Custom Order Accept

Recycled Materials Feature Custom Different Shape Shape

Box Type Folders

shoe keychain Use Product name shoe keychain box Material Paper Board Size **Cutomized Sizes** 