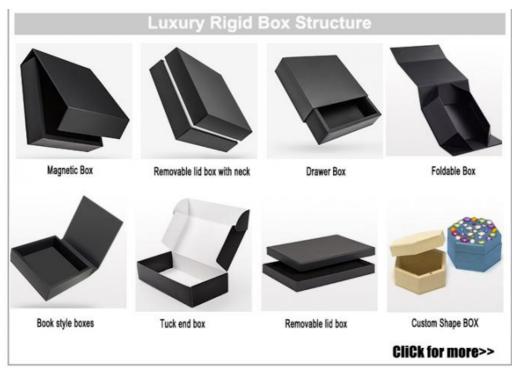

# **Product Specification**

Industrial Use: Shoes & Clothing

• Use: Clothing, Shoes, Underwear, Children's

Clothing, Socks, Shoe Keychain

• Paper Type: Paperboard

• Printing Handling: Matt Lamination, Stamping, Embossing, UV

Coating, Custom Design

Custom Order: Accept

Feature: Recycled Materials, ReusableShape: Custom Different Shape

• Box Type: Folders

• Product Name: Shoe Keychain Box

Material: Paper BoardSize: Cutomized Sizes

Matt Lamination, Stamping, Embossing, UV Coating, Custom Printing Handling

Design

Custom Order Accept

Recycled Materials Feature Custom Different Shape Shape

Box Type Folders

shoe keychain Use Product name shoe keychain box Material Paper Board Size **Cutomized Sizes** 