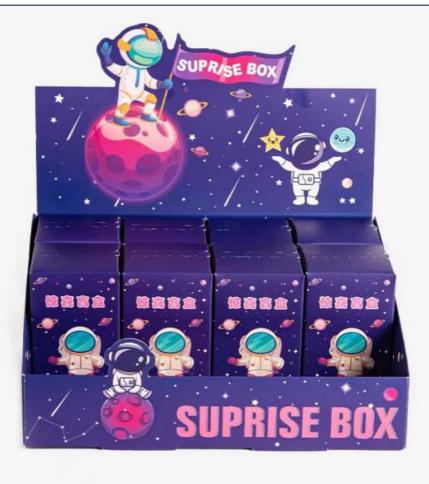

Number: 5035451
Minimum Order Quantity: 500 pieces
Price: \$0.4-\$1.5
Packaging Details: Carton

• Supply Ability: 900000000 Piece/Pieces per Month



# **Product Specification**

Industrial Use: Shoes & Clothing

• Use: Clothing, Shoes, Underwear, Children's

Clothing, Socks, Shoe Keychain

• Paper Type: Paperboard

• Printing Handling: Matt Lamination, Stamping, Embossing, UV

Coating, Custom Design

Custom Order: Accept

Feature: Recycled Materials, ReusableShape: Custom Different Shape

• Box Type: Folders

• Product Name: Shoe Keychain Box

Material: Paper BoardSize: Cutomized Sizes

• Color: CMYK

Logo: Customer's Logo

MOO. 500 De-



# More Images







# **Product Description**

wholesale 3d mini cute sneaker container shoe keychain surprise blind box

# **Product Description**











# Specification

item value Place of Origin China

Guangdong

**Brand Name** oem Model Number 5035451

Industrial Use Shoes & clothing

Clothing, Shoes, Underwear, children's clothing, Socks

Paper Type Paperboard

Matt Lamination, Stamping, Embossing, UV Coating, Custom Printing Handling

Design

Custom Order Accept

Recycled Materials Feature Custom Different Shape Shape

Box Type Folders

shoe keychain Use Product name shoe keychain box Material Paper Board Size **Cutomized Sizes** 

CMYK Color

Logo Customer's Logo

Feature Reusable MOQ 500 Pcs

# Packing & Delivery

## PACKING / SHIPPING





Carton

# Company Profile







Shenzhen Linglongrui Packaging Products Co., Ltd. is a manufacturer of printing and packaging gift boxes with many years of production experience. The f