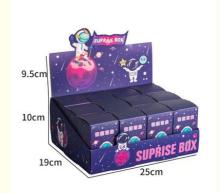

# Folders Fancy Packaging Box Surprise Blind Box 3d Mini Cute Sneaker

# **Product Description**

wholesale 3d mini cute sneaker container shoe keychain surprise blind box