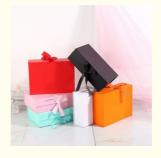

# High End Flip Top Luxury Shoe Box Packaging Magnetic With Ribbon

### **Basic Information**

Place of Origin: Guangdong, China

Brand Name:

 Ilr

Model Number: 4823112Minimum Order Quantity: 500 pieces

• Price: \$1.58/pieces 500-2999 pieces

Packaging Details: Carton

• Supply Ability: 10000 Piece/Pieces per Day



### **Product Specification**

Industrial Use: Shoes & ClothingUse: Clothing, ShoesPaper Type: Paperboard

• Printing Handling: Embossing, Glossy Lamination, Matt

Lamination, Stamping, UV Coating,

Varnishing

Custom Order: Accept

Feature: Recyclable, Recyclable

Box Type: Rigid Boxes
Material: Cardboard
Color: CMYK
Usage: Shoe
Product Name: Shoe Box
Application: Shoe
Logo: Custom Logo



## More Images









# High End Flip Top Apparel Gift Box with Ribbon Custom Logo Luxury Wedding Dress Shirts Shoes Magnetic Packaging Box

**Product Infomation** 



## **PRODUCT INFORMATION**

| Material      | Paperboard,cardboard,customize welcome                    |
|---------------|-----------------------------------------------------------|
| Color         | Full color of CMYK,Pantone colour                         |
| Logo          | Customized                                                |
| MOQ           | 500PCS                                                    |
| Delivery Time | 15-25 days after confirmed the order,and based on the QTY |
| Sample Time   | About 5 Days                                              |
| Payment Term  | General take T/T.Other payments also can be discussed.