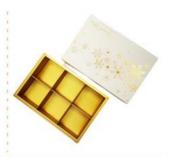

# High End Flip Top Luxury Shoe Box Packaging Magnetic With Ribbon

### **Product Specification**

Industrial Use: Shoes & ClothingUse: Clothing, ShoesPaper Type: Paperboard

• Printing Handling: Embossing, Glossy Lamination, Matt

Lamination, Stamping, UV Coating,

Varnishing

Custom Order: Accept

Feature: Recyclable, Recyclable

Box Type: Rigid Boxes
Material: Cardboard
Color: CMYK
Usage: Shoe
Product Name: Shoe Box
Application: Shoe
Logo: Custom Logo