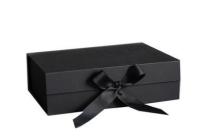

# High End Flip Top Luxury Shoe Box Packaging Magnetic With Ribbon

### **Product Specification**

Industrial Use: Shoes & ClothingUse: Clothing, ShoesPaper Type: Paperboard

• Printing Handling: Embossing, Glossy Lamination, Matt

Lamination, Stamping, UV Coating,

Varnishing

Custom Order: Accept

Feature: Recyclable, Recyclable

Box Type: Rigid Boxes
Material: Cardboard
Color: CMYK
Usage: Shoe
Product Name: Shoe Box
Application: Shoe
Logo: Custom Logo