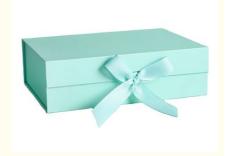

# High End Flip Top Luxury Shoe Box Packaging Magnetic With Ribbon

### **Product Specification**

Industrial Use: Shoes & ClothingUse: Clothing, ShoesPaper Type: Paperboard

• Printing Handling: Embossing, Glossy Lamination, Matt

Lamination, Stamping, UV Coating,

Varnishing

Custom Order: Accept

Feature: Recyclable, Recyclable

Box Type: Rigid Boxes
Material: Cardboard
Color: CMYK
Usage: Shoe
Product Name: Shoe Box
Application: Shoe
Logo: Custom Logo