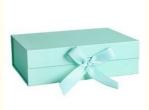

# High End Flip Top Luxury Shoe Box Packaging Magnetic With Ribbon

### **Basic Information**

Place of Origin: Guangdong, China

Brand Name:

 Ilr

Model Number: 4823112Minimum Order Quantity: 500 pieces

• Price: \$1.58/pieces 500-2999 pieces

Packaging Details: Carton

• Supply Ability: 10000 Piece/Pieces per Day



### **Product Specification**

Industrial Use: Shoes & ClothingUse: Clothing, ShoesPaper Type: Paperboard

• Printing Handling: Embossing, Glossy Lamination, Matt

Lamination, Stamping, UV Coating,

Varnishing

Custom Order: Accept

Feature: Recyclable, Recyclable

Box Type: Rigid Boxes
Material: Cardboard
Color: CMYK
Usage: Shoe
Product Name: Shoe Box
Application: Shoe
Logo: Custom Logo



## More Images









# High End Flip Top Apparel Gift Box with Ribbon Custom Logo Luxury Wedding Dress Shirts Shoes Magnetic Packaging Box

**Product Infomation** 



## **PRODUCT INFORMATION**

| Material      | Paperboard,cardboard,customize welcome                    |
|---------------|-----------------------------------------------------------|
| Color         | Full color of CMYK,Pantone colour                         |
| Logo          | Customized                                                |
| MOQ           | 500PCS                                                    |
| Delivery Time | 15-25 days after confirmed the order,and based on the QTY |
| Sample Time   | About 5 Days                                              |
| Payment Term  | General take T/T.Other payments also can be discussed.    |