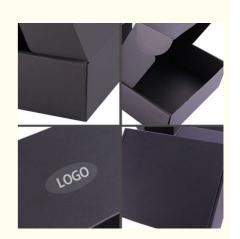

## Details display

## High quality material

#### Three layers of hardened

Three layers plus hard material with high compressive strength

The Angle between the carton surface and the surface is 90 degrees right Angle crease clearly improve the grade of the carton