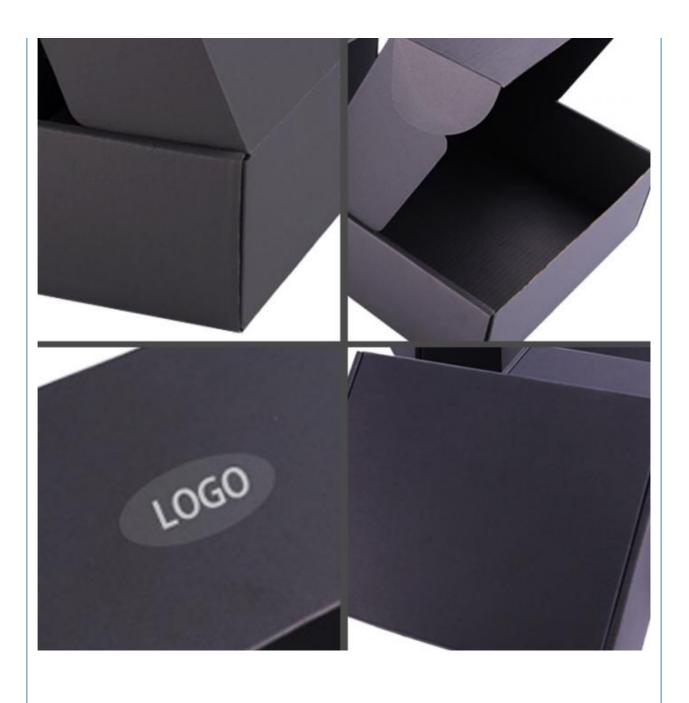

## Details display

#### Three layers of hardened

Three layers plus hard material with high compressive strength

The Angle between the carton surface and the surface is 90 degrees right Angle crease clearly improve the grade of the carton