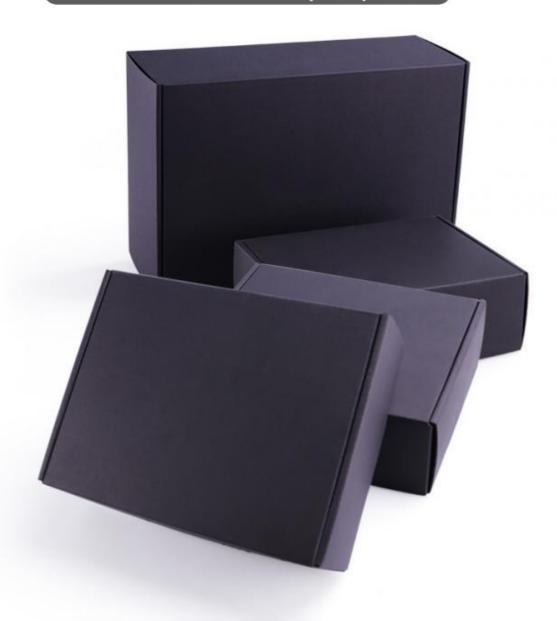

## Details display

## High quality material

#### Three layers of hardened

Three layers plus hard material with high compressive strength

The Angle between the carton surface and the surface is 90 degrees right Angle crease clearly improve the grade of the carton