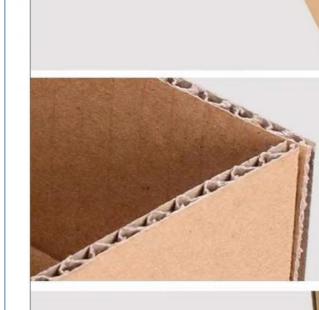

#### Three layers of hardened

Three layers plus hard material with high compressive strength

The Angle between the carton surface and the surface is 90 degrees right Angle crease clearly improve the grade of the carton