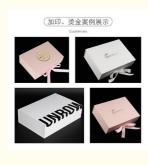

rage Box Corrugated Board with ribbon

#### **Basic Information**

Place of Origin: Guangdong, China

Brand Name: oem
Model Number: 15613132
Minimum Order Quantity: 500 pieces

• Price: \$1.40/pieces 500-2999 pieces

Packaging Details: Carton

• Supply Ability: 900000000 Piece/Pieces per Month



#### **Product Specification**

Industrial Use: Shoes & Clothing

• Use: Clothing, Shoes, Underwear, Children's

Clothing, Socks, Shoe

• Paper Type: Corrugated Board

• Printing Handling: Matt Lamination, Stamping, Embossing, UV

Coating, Custom Design

Custom Order: Accept

Feature: Recycled Materials, ReusableShape: Custom Different Shape

Box Type: Folders
Product Name: Shoe Box
Material: Paper Board
Size: Cutomized Sizes

• Color: CMYK

Logo: Customer's Logo

MOO. 500 Da-



### More Images





## Product Description

flat folding magnetic gift packaging box with ribbon paper folding packaging shoe box with logo Product Description





## 加印、烫金案例展示

Customizes











## Specification

item value
Place of Origin China

Guangdong

Brand Name oem

Model Number 15613132

Industrial Use Shoes & clothing

Clothing, Shoes, Underwear, children's clothing, Socks

Paper Type Corrugated Board

Printing Handling Matt Lamination, Stamping, Embossing, UV Coating, Custom

Design

Custom Order Accept

Feature Recycled Materials
Shape Custom Different Shape

Box Type Folders
Use shoe
Product name shoe box
Material Paper Board
Size Cutomized Sizes

Color CMYK

Logo Customer's Logo

Feature Reusable MOQ 500 Pcs

Packing & Delivery

#### PACKING / SHIPPING





Carton

## Company Profile