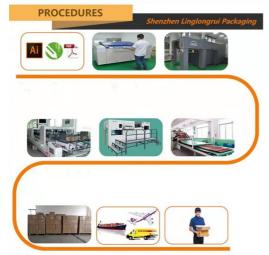

O. 500 Da-



### More Images





## Product Description

flat folding magnetic gift packaging box with ribbon paper folding packaging shoe box with logo Product Description





## 加印、烫金案例展示

Customizes











## Specification

item value
Place of Origin China

Guangdong

Brand Name oem

Model Number 15613132

Industrial Use Shoes & clothing

Clothing, Shoes, Underwear, children's clothing, Socks

Paper Type Corrugated Board

Printing Handling Matt Lamination, Stamping, Embossing, UV Coating, Custom

Design

Custom Order Accept

Feature Recycled Materials
Shape Custom Different Shape

Box Type Folders
Use shoe
Product name shoe box
Material Paper Board
Size Cutomized Sizes

Color CMYK

Logo Customer's Logo

Feature Reusable MOQ 500 Pcs

Packing & Delivery

#### PACKING / SHIPPING





Carton

## Company Profile







Shenzhen Linglongrui Packaging Products Co., Ltd. is a manufacturer of printing and packaging gift boxes with many years of production experience. The factory has many advanced printing machines such as Heidelberg, Germany and Komori, Japan. The packaging workshop has assembled a number of professional production lines and has complete supporting facilities. We are located in Longhua District, Shenzhen City, Guangdong Province, where the supply chain of China's manufacturing industry is complete. The transportation is convenient. The factory has more than 200 people and covers an area of more than 10,000 square meters. Our main products are: corrugated boxes, cardboard magnet boxes, folding boxes, kraft paper boxes, paper bags, labels, book printing and