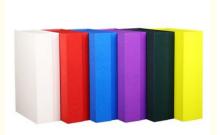

#### **Product Specification**

Industrial Use: Shoes & Clothing

• Use: Clothing, Shoes, Underwear, Children's

Clothing, Socks, Shoe

• Paper Type: Corrugated Board

• Printing Handling: Matt Lamination, Stamping, Embossing, UV

Coating, Custom Design

Custom Order: Accept

Feature: Recycled Materials, ReusableShape: Custom Different Shape

Box Type: Folders
Product Name: Shoe Box
Material: Paper Board
Size: Cutomized Sizes

• Color: CMYK