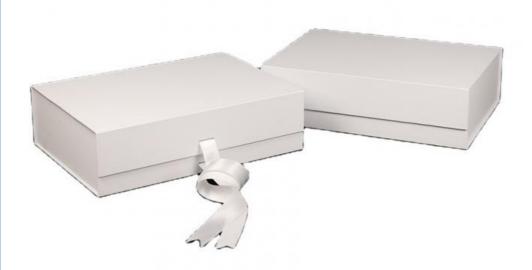

## Flat Folding Magnetic Shoe Storage Box Corrugated Board with ribbon

## Product Description

flat folding magnetic gift packaging box with ribbon paper folding packaging shoe box with logo Product Description