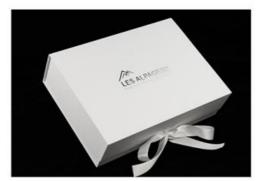

• Price: \$1.40/pieces 500-2999 pieces

Packaging Details: Carton

• Supply Ability: 900000000 Piece/Pieces per Month



#### **Product Specification**

Industrial Use: Shoes & Clothing

• Use: Clothing, Shoes, Underwear, Children's

Clothing, Socks, Shoe

• Paper Type: Corrugated Board

• Printing Handling: Matt Lamination, Stamping, Embossing, UV

Coating, Custom Design

Custom Order: Accept

Feature: Recycled Materials, ReusableShape: Custom Different Shape

Box Type: Folders
Product Name: Shoe Box
Material: Paper Board
Size: Cutomized Sizes

• Color: CMYK

Logo: Customer's Logo

MOO. 500 Da-



### More Images





## Product Description

flat folding magnetic gift packaging box with ribbon paper folding packaging shoe box with logo Product Description





## 加印、烫金案例展示

Customizes











## Specification

item value
Place of Origin China

Guangdong

Brand Name oem

Model Number 15613132

Industrial Use Shoes & clothing

Clothing, Shoes, Underwear, children's clothing, Socks

Paper Type Corrugated Board

Printing Handling Matt Lamination, Stamping, Embossing, UV Coating, Custom

Design

Custom Order Accept

Feature Recycled Materials
Shape Custom Different Shape

Box Type Folders
Use shoe
Product name shoe box
Material Paper Board
Size Cutomized Sizes

Color CMYK

Logo Customer's Logo

Feature Reusable MOQ 500 Pcs

Packing & Delivery

#### PACKING / SHIPPING





Carton

## Company Profile







Shenzhen Linglongrui Packaging Products Co., Ltd. is a manufacturer of printing and packaging gift boxes with many years of production experience. The factory has many adva