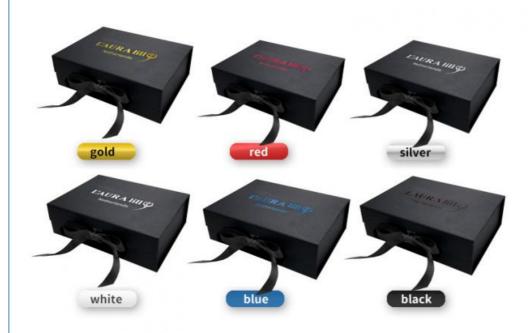

: 8135135
Minimum Order Quantity: 500 pieces

• Price: \$1.85/pieces 500-2999 pieces

Packaging Details: Carton

• Supply Ability: 9000000000 Piece/Pieces per Month



## **Product Specification**

Industrial Use: Shoes & Clothing

• Use: Clothing, Shoes, Underwear, Shoe

Paper Type: Paperboard

• Printing Handling: Matt Lamination, Stamping, Embossing, UV

Coating, Custom Design

• Custom Order: Accept

Feature: Recyclable, ReusableShape: Customized Different Shape

Box Type: Rigid Boxes
Product Name: Shoe Box
Material: Paper Board
Size: Cutomized Sizes

• Color: CMYK

• Logo: Customer's Logo

• MOQ: 500 Pcs



# More Images



# **Product Description**

Wholesale Factory Customized Hard Cardboard Folding Box Magnetic Gift Packaging Shoe Box Product Description





# LOGO COLOR CHOICES



# Specification

item value
Place of Origin China

Guangdong

Brand Name oem

Model Number 8135135

Industrial Use Shoes & clothing

Clothing, Shoes, Underwear

Paper Type Paperboard

Printing Handling Matt Lamination, Stamping, Embossing, UV Coating, Custom

Design

Custom Order Accept
Feature Recyclable

Shape Customized Different Shape

Box Type Rigid Boxes
Use shoe
Product name shoe box
Material Paper Board
Size Cutomized Sizes

Color CMYK

Logo Customer's Logo
Feature Reusable
MOQ 500 Pcs

Packing & Delivery

## PACKING / SHIPPING







## Carton

# Company Profile







Shenzhen Linglongrui Packaging Products Co., Ltd. is a manufacturer of printing and packaging gift boxes with many years of production experience. The factory has many advanced printing machines such as Heidelberg