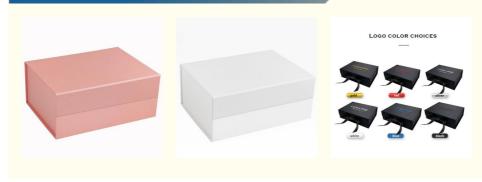

# Folding Magnetic Shoe Packaging Box Reusable For Underwear Clothing

## **Basic Information**

• Place of Origin: Guangdong, China

Brand Name: oem
Model Number: 8135135
Minimum Order Quantity: 500 pieces

• Price: \$1.85/pieces 500-2999 pieces

Packaging Details: Carton

• Supply Ability: 9000000000 Piece/Pieces per Month



## **Product Specification**

Industrial Use: Shoes & Clothing

• Use: Clothing, Shoes, Underwear, Shoe

Paper Type: Paperboard

• Printing Handling: Matt Lamination, Stamping, Embossing, UV

Coating, Custom Design

• Custom Order: Accept

Feature: Recyclable, ReusableShape: Customized Different Shape

Box Type: Rigid Boxes
Product Name: Shoe Box
Material: Paper Board
Size: Cutomized Sizes

• Color: CMYK

• Logo: Customer's Logo

• MOQ: 500 Pcs



# More Images



# **Product Description**

Wholesale Factory Customized Hard Cardboard Folding Box Magnetic Gift Packaging Shoe Box Product Description





# LOGO COLOR CHOICES



# Specification

item value
Place of Origin China

Guangdong

Brand Name oem

Model Number 8135135

Industrial Use Shoes & clothing

Clothing, Shoes, Underwear

Paper Type Paperboard

Printing Handling Matt Lamination, Stamping, Embossing, UV Coating, Custom

Design

Custom Order Accept
Feature Recyclable

Shape Customized Different Shape

Box Type Rigid Boxes
Use shoe
Product name shoe box
Material Paper Board
Size Cutomized Sizes

Color CMYK

Logo Customer's Logo
Feature Reusable
MOQ 500 Pcs

Packing & Delivery

## PACKING / SHIPPING







## Carton

# Company Profile







Shenzhen Linglongrui Packaging Products Co., Ltd