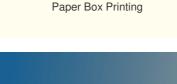

More Images

**CMYK** Printing Customer's Logo

Shoe Box Wholesale

**Custom Size Accepted** Shoes & Clothing

Shoes & Clothing

# Product Name OEM Custom Logo Collapsible Ribbon Rigid Gift Folding Shoe Box With Magnetic Closure

| Material      | Paperboard,cardboard,customize welcome                     |
|---------------|------------------------------------------------------------|
| Color         | Full color of CMYK,Pantone colour                          |
| Logo          | Customized                                                 |
| MOQ           | 500PCS                                                     |
| Delivery Time | 15-25 days after confirmed the order, and based on the QTY |
| Sample Time   | About 5 Days                                               |
| Payment Term  | General take T/T.Other payments also can be discussed.     |
| Service       | OEM and ODM service                                        |