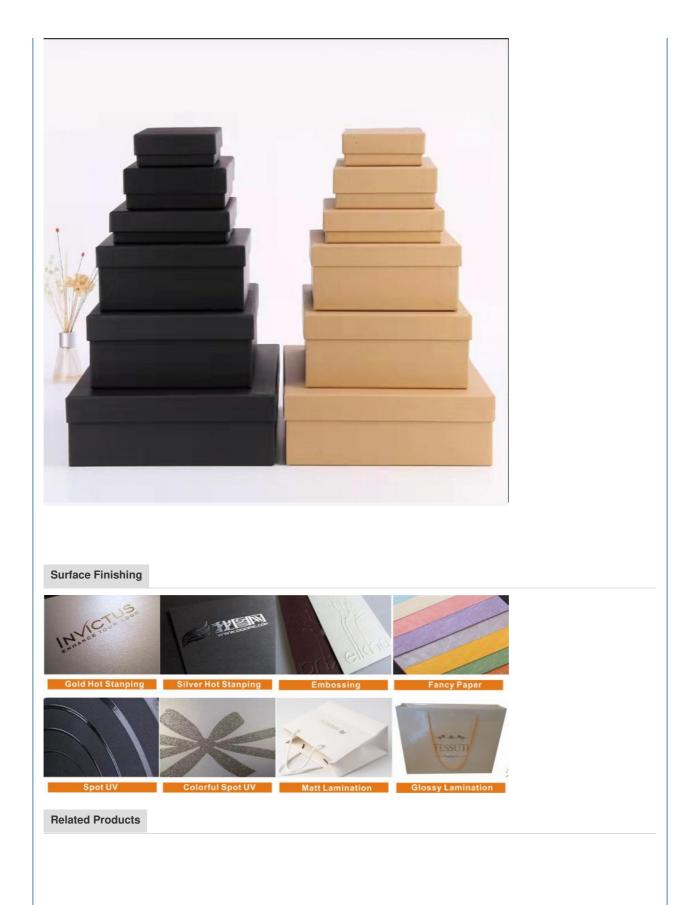

# **Product Specification**

- Industrial Use:
- Use:
- Paper Type:
- Printing Handling:
- Custom Order:
- Feature:
- Shape:
- Box Type:
- Product Name:
- Size:
- Usage:
- Color:
- Logo:
- Type:

- Clothing, Shoes, Other Shoes & Clothing Paperboard Matt Lamination, Stamping, Embossing, Glossy Lamination, UV Coating Accept Recyclable
- Rectangle
- **Rigid Boxes**

# Product Name OEM Custom Logo Collapsible Ribbon Rigid Gift Folding Shoe Box With Magnetic Closure

| Material      | Paperboard,cardboard,customize welcome                     |
|---------------|------------------------------------------------------------|
| Color         | Full color of CMYK,Pantone colour                          |
| Logo          | Customized                                                 |
| MOQ           | 500PCS                                                     |
| Delivery Time | 15-25 days after confirmed the order, and based on the QTY |
| Sample Time   | About 5 Days                                               |
| Payment Term  | General take T/T.Other payments also can be discussed.     |
| Service       | OEM and ODM service                                        |