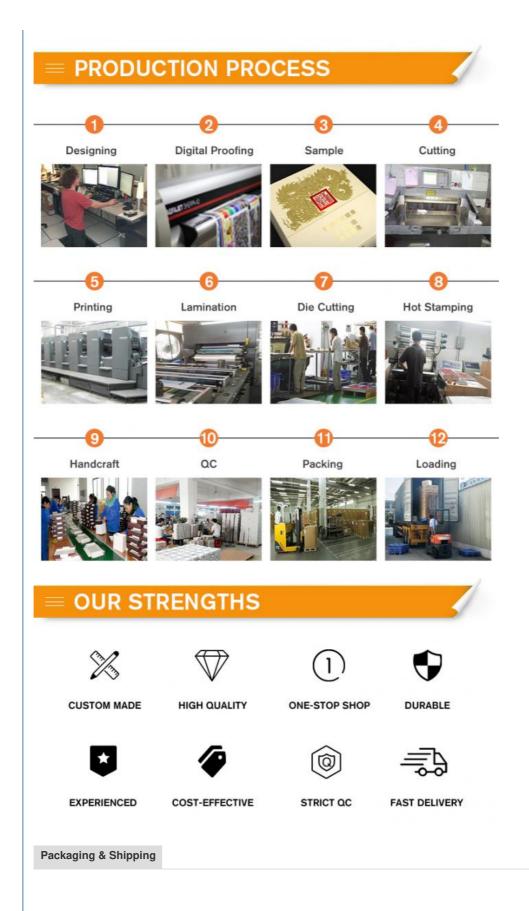

**Production Process** 

A:1. The stock samples are free, the samples produced are charged according to your requirements; The sample fee will be refunded according to the order amount; The samples will be sent within 3-7 days, 2. The lead time for mass production based on your orders quantity, finishing, etc., usually 10~25 working days.