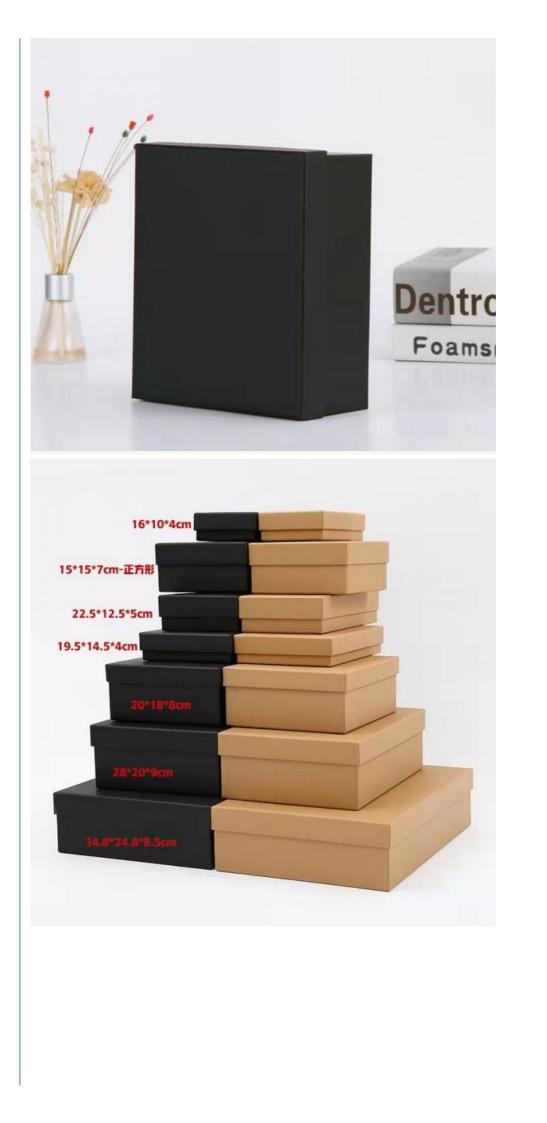

# **Product Specification**

- Industrial Use:
- Use:
- Paper Type:
- Printing Handling:
- Custom Order:
- Feature:
- Shape:
- Box Type:
- Product Name:
- Size:
- Usage:
- Color:
- Logo:
- Type:

- Clothing, Shoes, Other Shoes & Clothing Paperboard Matt Lamination, Stamping, Embossing, Glossy Lamination, UV Coating Accept Recyclable
- Rectangle
- **Rigid Boxes**

# Product Name OEM Custom Logo Collapsible Ribbon Rigid Gift Folding Shoe Box With Magnetic Closure

| Material      | Paperboard,cardboard,customize welcome                     |
|---------------|------------------------------------------------------------|
| Color         | Full color of CMYK,Pantone colour                          |
| Logo          | Customized                                                 |
| MOQ           | 500PCS                                                     |
| Delivery Time | 15-25 days after confirmed the order, and based on the QTY |
| Sample Time   | About 5 Days                                               |
| Payment Term  | General take T/T.Other payments also can be discussed.     |
| Service       | OEM and ODM service                                        |