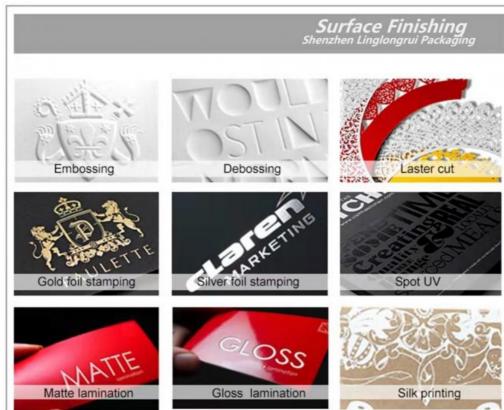

#### **Product Specification**

Industrial Use: Shoes & Clothing

• Use: Shoes, Other Shoes & Clothing, Shoe

• Paper Type: Coated Paper

• Printing Handling: Matt Lamination, Varnishing, Stamping,

Embossing, Glossy Lamination, UV Coating,

VANISHING, Gold Foil

Custom Order: Accept

• Feature: Recyclable, Reusable

Box Type: Folders
Product Name: Shoe Box
Material: Paper Board
Size: Cutomized Sizes

• Color: CMYK

• Logo: Customer's Logo

• MOQ: 500 Pcs

Printing Handling Matt Lamination, Varnishing, Stamping, Embossing, Glossy

Lamination, UV Coating, VANISHING, Gold Foil

Custom Order Accept

Feature Recyclable
Box Type Folders
Use shoe
Product name shoe box
Material Paper Board
Size Cutomized Sizes