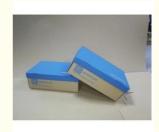

MYK Kids Shoe Packaging Box Folders Coated Paper For Gift

#### **Basic Information**

Place of Origin: Guangdong, China

Brand Name: oem
Model Number: 4521352
Minimum Order Quantity: 500 pieces

• Price: \$1.15/pieces 500-2999 pieces

Packaging Details: Carton

• Supply Ability: 900000000 Piece/Pieces per Month



#### **Product Specification**

Industrial Use: Shoes & Clothing

• Use: Shoes, Other Shoes & Clothing, Shoe

• Paper Type: Coated Paper

• Printing Handling: Matt Lamination, Varnishing, Stamping,

Embossing, Glossy Lamination, UV Coating,

VANISHING, Gold Foil

Custom Order: Accept

• Feature: Recyclable, Reusable

Box Type: Folders
Product Name: Shoe Box
Material: Paper Board
Size: Cutomized Sizes

• Color: CMYK

• Logo: Customer's Logo

• MOQ: 500 Pcs



## More Images







## Product Description

kids shoe box with custom logo for gift packaging mini empty shoe boxes  ${\bf Product\ Description}$ 







## Specification

item value
Place of Origin China

Guangdong

Brand Name oem

Model Number 4521352

Industrial Use Shoes & clothing

Shoes, Other Shoes & Clothing

Paper Type Coated Paper

Printing Handling Matt Lamination, Varnishing, Stamping, Embossing, Glossy

Lamination, UV Coating, VANISHING, Gold Foil

Custom Order Accept

Feature Recyclable
Box Type Folders
Use shoe
Product name shoe box
Material Paper Board
Size Cutomized Sizes

Color CMYK

Logo Customer's Logo

Feature Reusable

MOQ 500 Pcs

## Packing & Delivery

#### PACKING / SHIPPING







#### Carton

## Company Profile







Shenzhen Linglongrui Packaging Products Co., Ltd. is a manufact