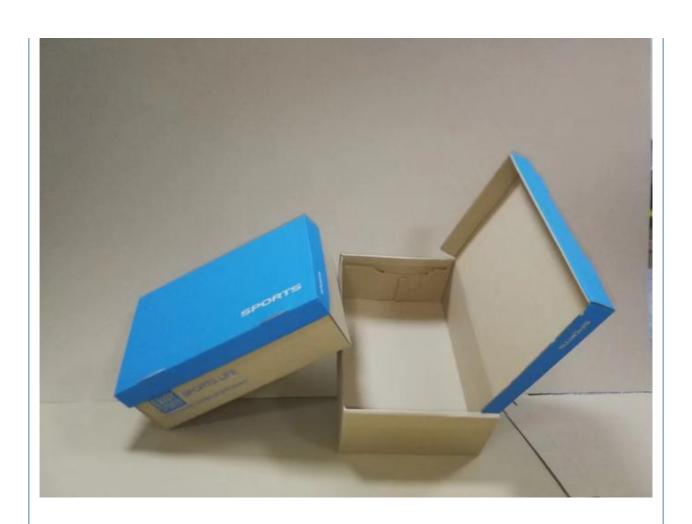

: oem
Model Number: 4521352
Minimum Order Quantity: 500 pieces

• Price: \$1.15/pieces 500-2999 pieces

Packaging Details: Carton

• Supply Ability: 900000000 Piece/Pieces per Month



#### **Product Specification**

Industrial Use: Shoes & Clothing

• Use: Shoes, Other Shoes & Clothing, Shoe

• Paper Type: Coated Paper

• Printing Handling: Matt Lamination, Varnishing, Stamping,

Embossing, Glossy Lamination, UV Coating,

VANISHING, Gold Foil

Custom Order: Accept

• Feature: Recyclable, Reusable

Box Type: Folders
Product Name: Shoe Box
Material: Paper Board
Size: Cutomized Sizes

• Color: CMYK

• Logo: Customer's Logo

• MOQ: 500 Pcs



## More Images







## Product Description

kids shoe box with custom logo for gift packaging mini empty shoe boxes  ${\bf Product\ Description}$ 







## Specification

item value
Place of Origin China

Guangdong

Brand Name oem

Model Number 4521352

Industrial Use Shoes & clothing

Shoes, Other Shoes & Clothing

Paper Type Coated Paper

Printing Handling Matt Lamination, Varnishing, Stamping, Embossing, Glossy

Lamination, UV Coating, VANISHING, Gold Foil

Custom Order Accept

Feature Recyclable
Box Type Folders
Use shoe
Product name shoe box
Material Paper Board
Size Cutomized Sizes

Color CMYK

Logo Customer's Logo

Feature Reusable

MOQ 500 Pcs

## Packing & Delivery

#### PACKING / SHIPPING







#### Carton

## Company Profile







Shenzhen Linglongrui Packaging Products Co., Ltd. is a manufacturer of printing and packaging gift boxes with many years of production experience. The factory has many advanced printing machines