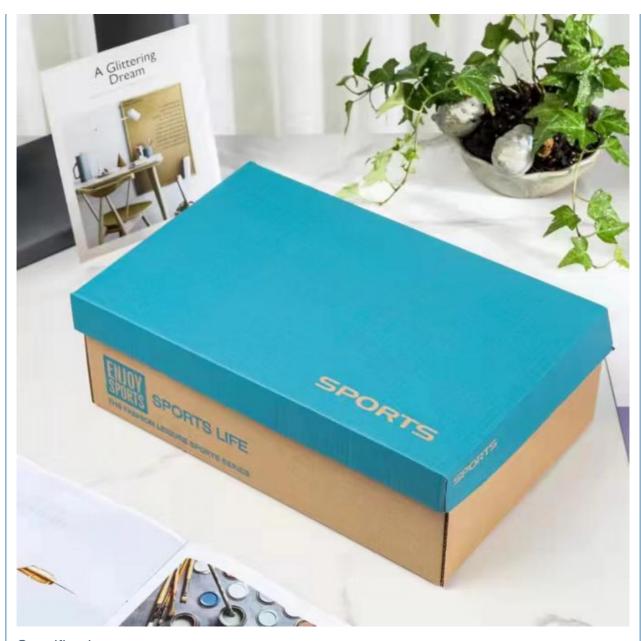

## CMYK Kids Shoe Packaging Box Folders Coated Paper For Gift

## Product Description

kids shoe box with custom logo for gift packaging mini empty shoe boxes  ${\bf Product\ Description}$ 