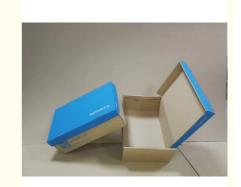

## CMYK Kids Shoe Packaging Box Folders Coated Paper For Gift

## Product Description

kids shoe box with custom logo for gift packaging mini empty shoe boxes  ${\bf Product\ Description}$ 