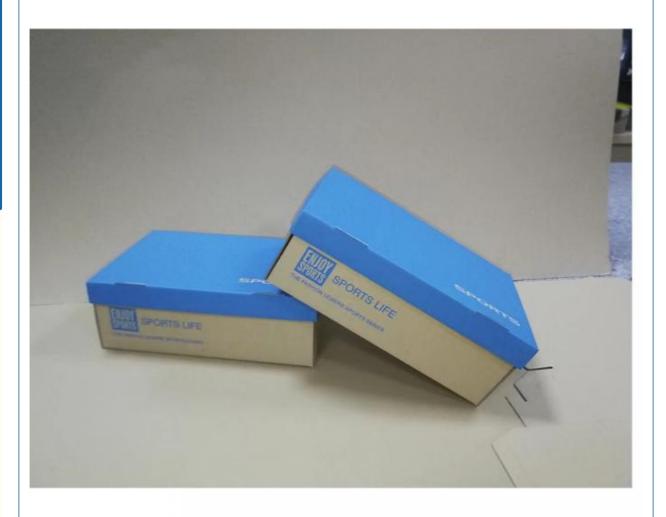

me: oem
Model Number: 4521352
Minimum Order Quantity: 500 pieces

• Price: \$1.15/pieces 500-2999 pieces

Packaging Details: Carton

• Supply Ability: 900000000 Piece/Pieces per Month



#### **Product Specification**

Industrial Use: Shoes & Clothing

• Use: Shoes, Other Shoes & Clothing, Shoe

• Paper Type: Coated Paper

• Printing Handling: Matt Lamination, Varnishing, Stamping,

Embossing, Glossy Lamination, UV Coating,

VANISHING, Gold Foil

Custom Order: Accept

• Feature: Recyclable, Reusable

Box Type: Folders
Product Name: Shoe Box
Material: Paper Board
Size: Cutomized Sizes

• Color: CMYK

• Logo: Customer's Logo

• MOQ: 500 Pcs



## More Images







## Product Description

kids shoe box with custom logo for gift packaging mini empty shoe boxes  ${\bf Product\ Description}$ 







## Specification

item value
Place of Origin China

Guangdong

Brand Name oem

Model Number 4521352

Industrial Use Shoes & clothing

Shoes, Other Shoes & Clothing

Paper Type Coated Paper

Printing Handling Matt Lamination, Varnishing, Stamping, Embossing, Glossy

Lamination, UV Coating, VANISHING, Gold Foil

Custom Order Accept

Feature Recyclable
Box Type Folders
Use shoe
Product name shoe box
Material Paper Board
Size Cutomized Sizes

Color CMYK

Logo Customer's Logo

Feature Reusable

MOQ 500 Pcs

## Packing & Delivery

#### PACKING / SHIPPING







#### Carton

## Company Profile







Shenzhen Linglongrui Packaging Products Co., Ltd. is a manufacturer of printing and packaging gift boxes with many years of production experience. The factory has many advanced printing machine