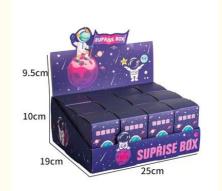

# Product Description

Wholesale 3D mystery shoes sneaker keychain with mini surprise box packaging Product Description

12cm