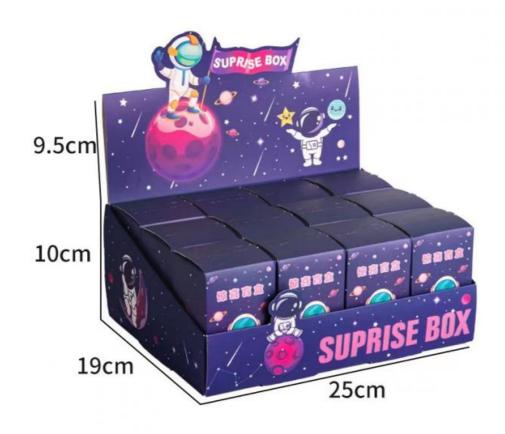

r: 51512315
Minimum Order Quantity: 500 pieces
Price: \$0.4-\$1.5
Packaging Details: Carton

• Supply Ability: 9000000000 Piece/Pieces per Month



# **Product Specification**

Industrial Use: Shoes & Clothing

• Use: Clothing, Shoes, Underwear, Children's

Clothing, Socks, Sneaker Keychain

• Paper Type: Paperboard

• Printing Handling: Matt Lamination, Stamping, Embossing, UV

Coating, Custom Design

Custom Order: Accept

Feature: Recycled Materials, ReusableShape: Custom Different Shape

• Box Type: Folders

• Product Name: Sneaker Keychain Box

Material: Paper BoardSize: Cutomized Sizes

• Color: CMYK

Logo: Customer's Logo

MOO. 500 De-



## More Images









# Product Description

Wholesale 3D mystery shoes sneaker keychain with mini surprise box packaging Product Description











12cm



# Specification

item value
Place of Origin China

Guangdong

Brand Name oem

Model Number 51512315

Industrial Use Shoes & clothing

Clothing, Shoes, Underwear, children's clothing, Socks

Paper Type Paperboard

Printing Handling Matt Lamination, Stamping, Embossing, UV Coating, Custom

Design

Custom Order Accept

Feature Recycled Materials
Shape Custom Different Shape

Box Type Folders

Use sneaker keychain
Product name sneaker keychain box

Material Paper Board
Size Cutomized Sizes

Color CMYK

Logo Customer's Logo
Feature Reusable
MOQ 500 Pcs

Packing & Delivery

# PACKING / SHIPPING





Carton

# Company Profile







# **CUSTOMER PRAISE**



#### Wholesale Customized Paper Frozen Food Box ...

\*\*\*\*

I had a very good experience with this supplier. Prompt servic