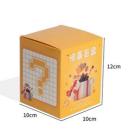

# Product Description

Wholesale 3D mystery shoes sneaker keychain with mini surprise box packaging Product Description

12cm