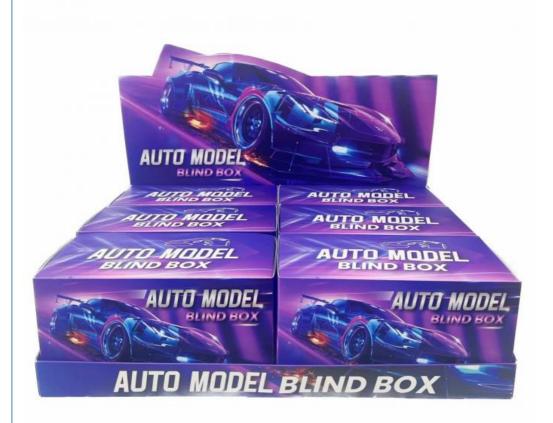

51512315
Minimum Order Quantity: 500 pieces
Price: \$0.4-\$1.5
Packaging Details: Carton

• Supply Ability: 9000000000 Piece/Pieces per Month



# **Product Specification**

Industrial Use: Shoes & Clothing

• Use: Clothing, Shoes, Underwear, Children's

Clothing, Socks, Sneaker Keychain

• Paper Type: Paperboard

• Printing Handling: Matt Lamination, Stamping, Embossing, UV

Coating, Custom Design

Custom Order: Accept

Feature: Recycled Materials, ReusableShape: Custom Different Shape

• Box Type: Folders

• Product Name: Sneaker Keychain Box

Material: Paper BoardSize: Cutomized Sizes

• Color: CMYK

Logo: Customer's Logo

MOO. 500 De-



## More Images









# Product Description

Wholesale 3D mystery shoes sneaker keychain with mini surprise box packaging Product Description











12cm



# Specification

item value
Place of Origin China

Guangdong

Brand Name oem

Model Number 51512315

Industrial Use Shoes & clothing

Clothing, Shoes, Underwear, children's clothing, Socks

Paper Type Paperboard

Printing Handling Matt Lamination, Stamping, Embossing, UV Coating, Custom

Design

Custom Order Accept

Feature Recycled Materials
Shape Custom Different Shape

Box Type Folders

Use sneaker keychain
Product name sneaker keychain box

Material Paper Board
Size Cutomized Sizes

Color CMYK

Logo Customer's Logo
Feature Reusable
MOQ 500 Pcs

Packing & Delivery

# PACKING / SHIPPING





Carton

# Company Profile







# **CUSTOMER PRAISE**



#### Wholesale Customized Paper Frozen Food Box ...

\*\*\*\*

I had a very good experience with this supplier. Prompt service