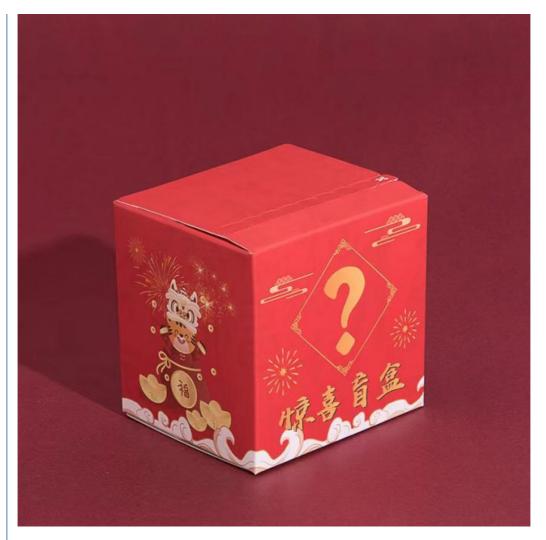

nimum Order Quantity: 500 pieces
Price: \$0.4-\$1.5
Packaging Details: Carton

• Supply Ability: 9000000000 Piece/Pieces per Month



# **Product Specification**

Industrial Use: Shoes & Clothing

• Use: Clothing, Shoes, Underwear, Children's

Clothing, Socks, Sneaker Keychain

• Paper Type: Paperboard

• Printing Handling: Matt Lamination, Stamping, Embossing, UV

Coating, Custom Design

Custom Order: Accept

Feature: Recycled Materials, ReusableShape: Custom Different Shape

• Box Type: Folders

• Product Name: Sneaker Keychain Box

Material: Paper BoardSize: Cutomized Sizes

• Color: CMYK

Logo: Customer's Logo

MOO. 500 De-



## More Images









# Product Description

Wholesale 3D mystery shoes sneaker keychain with mini surprise box packaging Product Description











12cm



# Specification

item value
Place of Origin China

Guangdong

Brand Name oem

Model Number 51512315

Industrial Use Shoes & clothing

Clothing, Shoes, Underwear, children's clothing, Socks

Paper Type Paperboard

Printing Handling Matt Lamination, Stamping, Embossing, UV Coating, Custom

Design

Custom Order Accept

Feature Recycled Materials
Shape Custom Different Shape

Box Type Folders

Use sneaker keychain
Product name sneaker keychain box

Material Paper Board
Size Cutomized Sizes

Color CMYK

Logo Customer's Logo
Feature Reusable
MOQ 500 Pcs

Packing & Delivery

# PACKING / SHIPPING





Carton

# Company Profile







# **CUSTOMER PRAISE**



#### Wholesale Customized Paper Frozen Food Box ...

\*\*\*\*

I had a very good experience with this supplier. Prompt service and response