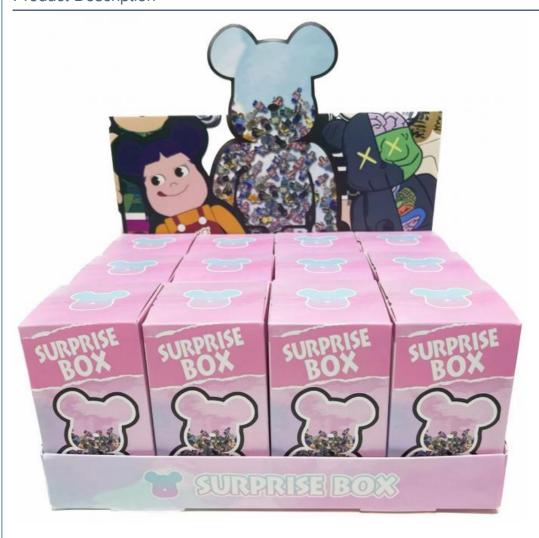

ber: 51512315
Minimum Order Quantity: 500 pieces
Price: \$0.4-\$1.5
Packaging Details: Carton

• Supply Ability: 9000000000 Piece/Pieces per Month



# **Product Specification**

Industrial Use: Shoes & Clothing

• Use: Clothing, Shoes, Underwear, Children's

Clothing, Socks, Sneaker Keychain

• Paper Type: Paperboard

• Printing Handling: Matt Lamination, Stamping, Embossing, UV

Coating, Custom Design

Custom Order: Accept

Feature: Recycled Materials, ReusableShape: Custom Different Shape

• Box Type: Folders

• Product Name: Sneaker Keychain Box

Material: Paper BoardSize: Cutomized Sizes

• Color: CMYK

Logo: Customer's Logo

MOO. 500 De-



## More Images









# Product Description

Wholesale 3D mystery shoes sneaker keychain with mini surprise box packaging Product Description











12cm



# Specification

item value
Place of Origin China

Guangdong

Brand Name oem

Model Number 51512315

Industrial Use Shoes & clothing

Clothing, Shoes, Underwear, children's clothing, Socks

Paper Type Paperboard

Printing Handling Matt Lamination, Stamping, Embossing, UV Coating, Custom

Design

Custom Order Accept

Feature Recycled Materials
Shape Custom Different Shape

Box Type Folders

Use sneaker keychain
Product name sneaker keychain box

Material Paper Board
Size Cutomized Sizes

Color CMYK

Logo Customer's Logo
Feature Reusable
MOQ 500 Pcs

Packing & Delivery

# PACKING / SHIPPING





Carton

# Company Profile







# **CUSTOMER PRAISE**



#### Wholesale Customized Paper Frozen Food Box ...

\*\*\*\*

I had a very good experience with this supplier. Prompt serv