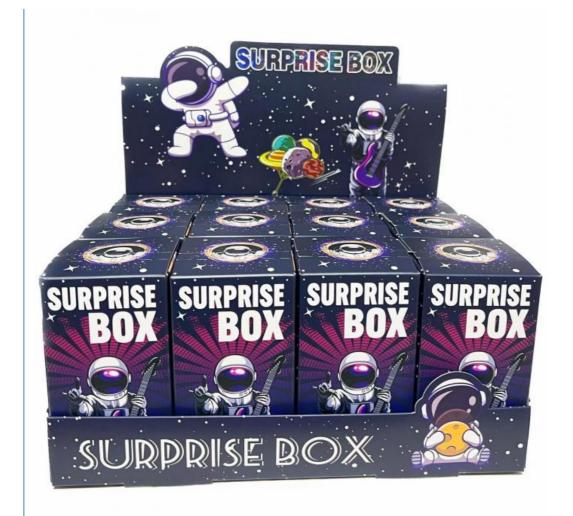

1512315
Minimum Order Quantity: 500 pieces
Price: \$0.4-\$1.5
Packaging Details: Carton

• Supply Ability: 9000000000 Piece/Pieces per Month



# **Product Specification**

Industrial Use: Shoes & Clothing

• Use: Clothing, Shoes, Underwear, Children's

Clothing, Socks, Sneaker Keychain

• Paper Type: Paperboard

• Printing Handling: Matt Lamination, Stamping, Embossing, UV

Coating, Custom Design

Custom Order: Accept

Feature: Recycled Materials, ReusableShape: Custom Different Shape

• Box Type: Folders

• Product Name: Sneaker Keychain Box

Material: Paper BoardSize: Cutomized Sizes

• Color: CMYK

Logo: Customer's Logo

MOO. 500 De-



## More Images









# Product Description

Wholesale 3D mystery shoes sneaker keychain with mini surprise box packaging Product Description











12cm



# Specification

item value
Place of Origin China

Guangdong

Brand Name oem

Model Number 51512315

Industrial Use Shoes & clothing

Clothing, Shoes, Underwear, children's clothing, Socks

Paper Type Paperboard

Printing Handling Matt Lamination, Stamping, Embossing, UV Coating, Custom

Design

Custom Order Accept

Feature Recycled Materials
Shape Custom Different Shape

Box Type Folders

Use sneaker keychain
Product name sneaker keychain box

Material Paper Board
Size Cutomized Sizes

Color CMYK

Logo Customer's Logo
Feature Reusable
MOQ 500 Pcs

Packing & Delivery

# PACKING / SHIPPING





Carton

# Company Profile







# **CUSTOMER PRAISE**



#### Wholesale Customized Paper Frozen Food Box ...

\*\*\*\*

I had a very good experience with this supplier. Prompt service an