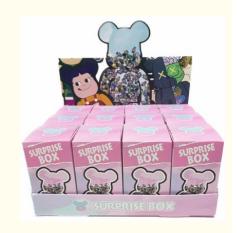

# Product Description

Wholesale 3D mystery shoes sneaker keychain with mini surprise box packaging Product Description

12cm