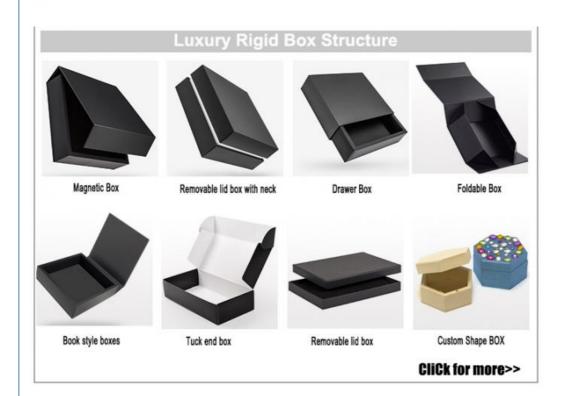

# **Product Specification**

Industrial Use: Shoes & Clothing

• Use: Clothing, Shoes, Underwear, Children's

Clothing, Socks, Sneaker Keychain

• Paper Type: Paperboard

• Printing Handling: Matt Lamination, Stamping, Embossing, UV

Coating, Custom Design

Custom Order: Accept

Feature: Recycled Materials, ReusableShape: Custom Different Shape

• Box Type: Folders

• Product Name: Sneaker Keychain Box

Material: Paper BoardSize: Cutomized Sizes