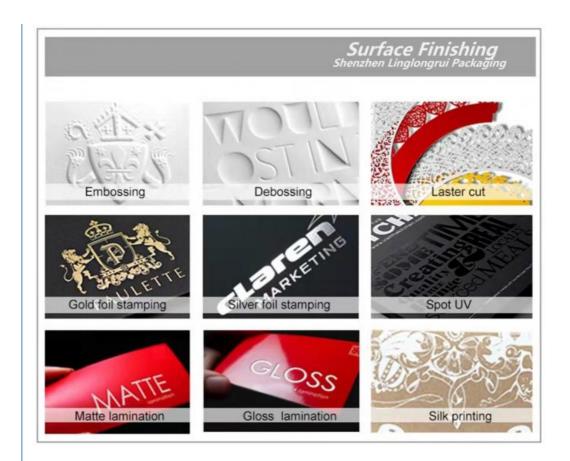

# **Product Specification**

Industrial Use: Shoes & Clothing

• Use: Clothing, Shoes, Underwear, Children's

Clothing, Socks, Sneaker Keychain

• Paper Type: Paperboard

• Printing Handling: Matt Lamination, Stamping, Embossing, UV

Printing Handling Matt Lamination, Stamping, Embossing, UV Coating, Custom

Design

Custom Order Accept

Feature Recycled Materials
Shape Custom Different Shape

Box Type Folders

Use sneaker keychain
Product name sneaker keychain box