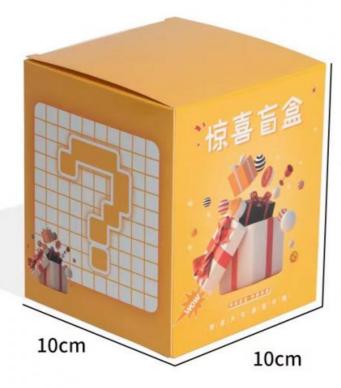

12315
Minimum Order Quantity: 500 pieces
Price: \$0.4-\$1.5
Packaging Details: Carton

• Supply Ability: 9000000000 Piece/Pieces per Month



# **Product Specification**

Industrial Use: Shoes & Clothing

• Use: Clothing, Shoes, Underwear, Children's

Clothing, Socks, Sneaker Keychain

• Paper Type: Paperboard

• Printing Handling: Matt Lamination, Stamping, Embossing, UV

Coating, Custom Design

Custom Order: Accept

Feature: Recycled Materials, ReusableShape: Custom Different Shape

• Box Type: Folders

• Product Name: Sneaker Keychain Box

Material: Paper BoardSize: Cutomized Sizes

• Color: CMYK

Logo: Customer's Logo

MOO. 500 De-



## More Images









# Product Description

Wholesale 3D mystery shoes sneaker keychain with mini surprise box packaging Product Description











12cm



# Specification

item value
Place of Origin China

Guangdong

Brand Name oem

Model Number 51512315

Industrial Use Shoes & clothing

Clothing, Shoes, Underwear, children's clothing, Socks

Paper Type Paperboard

Printing Handling Matt Lamination, Stamping, Embossing, UV Coating, Custom

Design

Custom Order Accept

Feature Recycled Materials
Shape Custom Different Shape

Box Type Folders

Use sneaker keychain
Product name sneaker keychain box

Material Paper Board
Size Cutomized Sizes

Color CMYK

Logo Customer's Logo
Feature Reusable
MOQ 500 Pcs

Packing & Delivery

# PACKING / SHIPPING





Carton

# Company Profile







# **CUSTOMER PRAISE**



#### Wholesale Customized Paper Frozen Food Box ...

\*\*\*\*

I had a very good experience with this supplier. Prompt service and