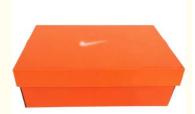

# Shenzhen Linglongrui Packaging Product Co., Ltd.

# Luxury Corrugated Nike Shoe Packaging Box Paperboard Mixed Wholesale Custom

### **Basic Information**

Guangdong, China • Place of Origin:

• Brand Name:

Model Number: 4150121653 Minimum Order Quantity: 500 pieces

\$0.98-\$1.5/pieces 500-4000 pieces

• Packaging Details: Carton



## **Product Specification**

• Industrial Use: Shoes & Clothing

• Use: Shoes • Paper Type: Paperboard

• Printing Handling: Matt Lamination, Stamping, Embossing, UV

Coating, Custom Design

. Custom Order: Accept • Feature: Recyclable

Customized Different Shape, Custom • Shape:

• Box Type: Folders • Product Name: Shoe Box • Material: Paper

• Size: **Cutomized Sizes** 

• Usage: Shoe CMYK • Color: • Logo: Customer's Logo



# More Images











## **Product Description**

wholesale luxury magnetic cardboard shoe boxes packaging with custom logo **Product Description** 







# LOGO COLOR CHOICES







# Specification

item value Place of Origin China

Guangdong

Brand Name

Model Number 4150121653 Industrial Use Shoes & clothing

Shoes

Paper Type Paperboard

Matt Lamination, Stamping, Embossing, UV Coating, Custom Design Printing Handling

Custom Order Accept Feature Recyclable

Customized Different Shape Shape

Box TypeRigid BoxesProduct nameshoe boxShapeCustomMaterialpaper

Size Cutomized Sizes

Usage shoe Color CMYK

Logo Customer's Logo

MOQ 100pcs
Application Packaing

# Packing & Delivery

## PACKING / SHIPPING







# Company Profile







Shenzhen Linglongrui Packaging Products Co., Ltd. is