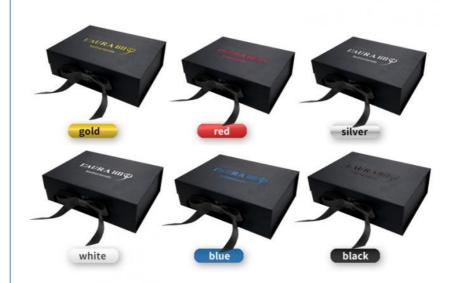

on**

Guangdong, China • Place of Origin:

• Brand Name:

Model Number: 4150121653 Minimum Order Quantity: 500 pieces

\$0.98-\$1.5/pieces 500-4000 pieces

• Packaging Details: Carton



## **Product Specification**

• Industrial Use: Shoes & Clothing

• Use: Shoes • Paper Type: Paperboard

• Printing Handling: Matt Lamination, Stamping, Embossing, UV

Coating, Custom Design

. Custom Order: Accept • Feature: Recyclable

Customized Different Shape, Custom • Shape:

• Box Type: Folders • Product Name: Shoe Box • Material: Paper

• Size: **Cutomized Sizes** 

• Usage: Shoe CMYK • Color: • Logo: Customer's Logo



# More Images











## **Product Description**

wholesale luxury magnetic cardboard shoe boxes packaging with custom logo **Product Description** 







# LOGO COLOR CHOICES







# Specification

item value Place of Origin China

Guangdong

Brand Name

Model Number 4150121653 Industrial Use Shoes & clothing

Shoes

Paper Type Paperboard

Matt Lamination, Stamping, Embossing, UV Coating, Custom Design Printing Handling

Custom Order Accept Feature Recyclable

Customized Different Shape Shape

Box TypeRigid BoxesProduct nameshoe boxShapeCustomMaterialpaper

Size Cutomized Sizes

Usage shoe Color CMYK

Logo Customer's Logo

MOQ 100pcs
Application Packaing

# Packing & Delivery

## PACKING / SHIPPING







# Company Profile







Shenzhen Linglongrui Packaging Products Co., Ltd. is a manufacturer of printing and packaging gift boxes with many years of production experience. The factory has many advanced printing machines such as Heidelberg, Germany and Komori,