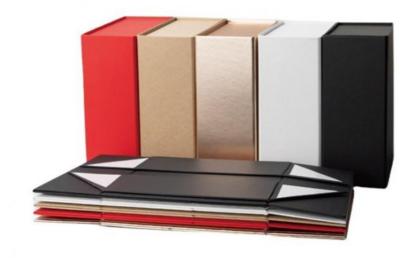

# More Images

Customized Different Shape, Custom • Shape:

• Box Type: Folders • Product Name: Shoe Box • Material: Paper

• Size: **Cutomized Sizes** 

• Usage: Shoe CMYK • Color: • Logo: Customer's Logo