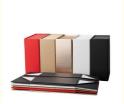

radable

### **Basic Information**

Guangdong, China • Place of Origin:

• Brand Name: LLR Model Number: 5643205 Minimum Order Quantity: 500 pieces

• Price: \$1.45/pieces 500-2999 pieces

• Packaging Details: Carton

90000000000000 Piece/Pieces per Month • Supply Ability:



# **Product Specification**

• Industrial Use: Shoes & Clothing, Clothing Shoe

Clothing, Shoes, Underwear, Children's Clothing, Fur, Garment & Processing • Use:

Accessories, Socks

• Paper Type: Paperboard

• Printing Handling: Matt Lamination, Stamping, Embossing, UV

Coating, Gold Foil

. Custom Order: Accept

• Feature: Bio-degradable • Shape: Rectangle • Box Type: Folders

• Product Name: Cardboard Shoe Box

· Material: Cardboard **Cutomized Sizes** · Size: • Usage: Package CMYK • Color:



# More Images











# **Product Description**

Custom Printed Magnetic Folding Clothing Packaging Boxes Logo Cardboard Box Of Shoe

**Product Infomation** 





# PRODUCT INFORMATION

| Material      | Paperboard,cardboard,customize welcome                    |
|---------------|-----------------------------------------------------------|
| Color         | Full color of CMYK,Pantone colour                         |
| Logo          | Customized                                                |
| MOQ           | 500PCS                                                    |
| Delivery Time | 15-25 days after confirmed the order,and based on the QTY |
| Sample Time   | About 5 Days                                              |
| Payment Term  | General take T/T.Other payments also can be discussed.    |
| Servic